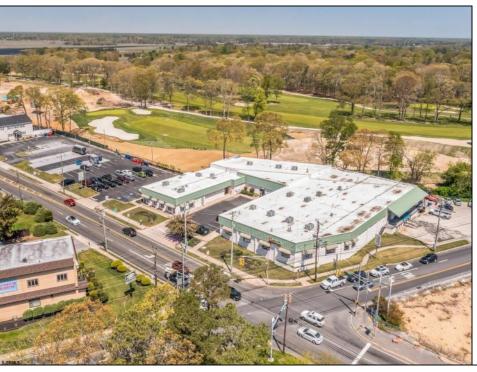

## **COMMENTS**

FANTASTIC INVESTMENT OPPORTUNITY - 3 Commercial properties for sale FULLY LEASED out to working businesses, including a large parking lot. GREAT RENTAL INCOME with over \$300,000 of rental income per year and to increase. This sale is for the land and buildings -businesses not included. Over 2.5 acres of land acres located in the federally approved OPPORTUNITY ZONE in a highly desirable area with high visibility, traffic volume, and easy access from local, county, and state roads. 10 rental units all leased, plenty of exterior parking, and approx. 900 contiguous feet of road frontage. Commercial spaces are currently used for retail, office/professional, and warehouse space and are a total of over 35,000 sq ft. Lease information available to interested qualified buyers. Properties being sold are 23 Mays Landing Road, 25 Mays Landing Road, & 27 Mays Landing Road. All rental properties with possibility of development. Total land area over 2.5 acres for all contiguous properties. Located in the Opportunity Zone - https://nj.gov/governor/njopportunityzones/

## PROPERTY DETAILS

Exterior OutsideFeatures
Stucco Loading Dock
Vinyl Storage Building

ParkingGarage 11 or More Spaces Off Street Payed InteriorFeatures Handicap Features Restroom Storage

Ask for James Gray Haenn Berger Realty Inc 3160 Asbury Avenue, Ocean City Call: 609-399-0076