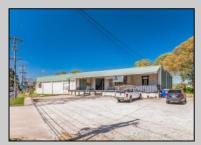

## **COMMENTS**

FANTASTIC INVESTMENT OPPORTUNITY - 3 Commercial properties for sale FULLY LEASED out to working businesses, including a large parking lot. GREAT RENTAL INCOME with over \$300,000 of rental income per year and to increase. This sale is for the land and buildings -businesses not included. Over 2.5 acres of land acres located in the federally approved OPPORTUNITY ZONE in a highly desirable area with high visibility, traffic volume, and easy access from local, county, and state roads. 10 rental units all leased, plenty of exterior parking, and approx. 900 contiguous feet of road frontage. Commercial spaces are currently used for retail, office/professional, and warehouse space and are a total of over 35,000 sq ft. Lease information available to interested qualified buyers. Properties being sold are 23 Mays Landing Road, 25 Mays Landing Road, & 27 Mays Landing Road. All rental properties with possibility of development. Total land area over 2.5 acres for all contiguous properties. Located in the Opportunity Zone - https://nj.gov/governor/njopportunityzones/

## PROPERTY DETAILS

Exterior OutsideFeatures
Stucco Loading Dock
Vinyl Storage Building

ParkingGarage 11 or More Spaces Off Street Payed InteriorFeatures Handicap Features Restroom Storage

Ask for James Gray Haenn Berger Realty Inc 3160 Asbury Avenue, Ocean City Call: 609-399-0076