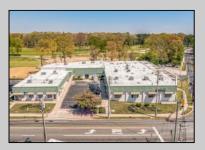

## **COMMENTS**

FANTASTIC INVESTMENT OPPORTUNITY - 3 Commercial properties for sale FULLY LEASED out to working businesses, including a large parking lot. GREAT RENTAL INCOME with over \$300,000 of rental income per year and to increase. This sale is for the land and buildings -businesses not included. Over 2.5 acres of land acres located in the federally approved OPPORTUNITY ZONE in a highly desirable area with high visibility, traffic volume, and easy access from local, county, and state roads. 10 rental units all leased, plenty of exterior parking, and approx. 900 contiguous feet of road frontage. Commercial spaces are currently used for retail, office/professional, and warehouse space and are a total of over 35,000 sq ft. Lease information available to interested qualified buyers. Properties being sold are 23 Mays Landing Road, 25 Mays Landing Road, & 27 Mays Landing Road. All rental properties with possibility of development. Total land area over 2.5 acres for all contiguous properties. Located in the Opportunity Zone - https://nj.gov/governor/njopportunityzones/

## PROPERTY DETAILS

Exterior OutsideFeatures
Stucco Loading Dock
Vinyl Storage Building

ParkingGarage 11 or More Spaces Off Street Payed InteriorFeatures Handicap Features Restroom Storage

Ask for James Gray Haenn Berger Realty Inc 3160 Asbury Avenue, Ocean City Call: 609-399-0076