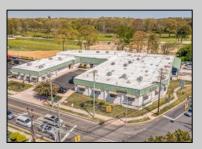

## **COMMENTS**

FANTASTIC INVESTMENT OPPORTUNITY - 3 Commercial properties for sale FULLY LEASED out to working businesses, including a large parking lot. GREAT RENTAL INCOME with over \$300,000 of rental income per year and to increase. This sale is for the land and buildings -businesses not included. Over 2.5 acres of land acres located in the federally approved OPPORTUNITY ZONE in a highly desirable area with high visibility, traffic volume, and easy access from local, county, and state roads. 10 rental units all leased, plenty of exterior parking, and approx. 900 contiguous feet of road frontage. Commercial spaces are currently used for retail, office/professional, and warehouse space and are a total of over 35,000 sq ft. Lease information available to interested qualified buyers. Properties being sold are 23 Mays Landing Road, 25 Mays Landing Road, & 27 Mays Landing Road. All rental properties with possibility of development. Total land area over 2.5 acres for all contiguous properties. Located in the Opportunity Zone - https://nj.gov/governor/njopportunityzones/

## PROPERTY DETAILS

Exterior OutsideFeatures
Stucco Loading Dock
Vinyl Storage Building

ParkingGarage 11 or More Spaces Off Street Payed InteriorFeatures Handicap Features Restroom Storage

Ask for James Gray Haenn Berger Realty Inc 3160 Asbury Avenue, Ocean City Call: 609-399-0076