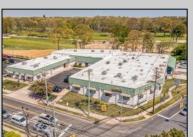

## **COMMENTS**

FANTASTIC INVESTMENT OPPORTUNITY - 3 Commercial properties for sale FULLY LEASED out to working businesses, including a large parking lot. GREAT RENTAL INCOME with over \$300,000 of rental income per year and to increase. This sale is for the land and buildings -businesses not included. Over 2.5 acres of land acres located in the federally approved OPPORTUNITY ZONE in a highly desirable area with high visibility, traffic volume, and easy access from local, county, and state roads. 10 rental units all leased, plenty of exterior parking, and approx. 900 contiguous feet of road frontage. Commercial spaces are currently used for retail, office/professional, and warehouse space and are a total of over 35,000 sq ft. Lease information available to interested qualified buyers. Properties being sold are 23 Mays Landing Road, 25 Mays Landing Road, & 27 Mays Landing Road. All rental properties with possibility of development. Total land area over 2.5 acres for all contiguous properties. Located in the Opportunity Zone - https://nj.gov/governor/njopportunityzones/

## PROPERTY DETAILS

Exterior OutsideFeatures
Stucco Loading Dock
Vinyl Storage Building

ParkingGarage 11 or More Spaces Off Street Paved InteriorFeatures
Handicap Features
Restroom
Storage

Ask for Graham Ginn Berger Realty Inc 3160 Asbury Avenue, Ocean City Call: 609-399-0076 Email to: gmg@bergerrealty.com https://www.ocnj.com