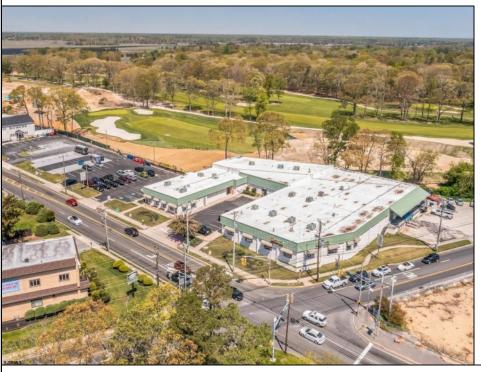

## **COMMENTS**

FANTASTIC INVESTMENT OPPORTUNITY - 3 Commercial properties for sale FULLY LEASED out to working businesses, including a large parking lot. GREAT RENTAL INCOME with over \$300,000 of rental income per year and to increase. This sale is for the land and buildings -businesses not included. Over 2.5 acres of land acres located in the federally approved OPPORTUNITY ZONE in a highly desirable area with high visibility, traffic volume, and easy access from local, county, and state roads. 10 rental units all leased, plenty of exterior parking, and approx. 900 contiguous feet of road frontage. Commercial spaces are currently used for retail, office/professional, and warehouse space and are a total of over 35,000 sq ft. Lease information available to interested qualified buyers. Properties being sold are 23 Mays Landing Road, 25 Mays Landing Road, & 27 Mays Landing Road. All rental properties with possibility of development. Total land area over 2.5 acres for all contiguous properties. Located in the Opportunity Zone - https://nj.gov/governor/njopportunityzones/

## PROPERTY DETAILS

Exterior OutsideFeatures
Stucco Loading Dock
Vinyl Storage Building

ParkingGarage 11 or More Spaces Off Street Paved InteriorFeatures
Handicap Features
Restroom
Storage

Ask for Graham Ginn Berger Realty Inc 3160 Asbury Avenue, Ocean City Call: 609-399-0076 Email to: gmg@bergerrealty.com https://www.ocnj.com