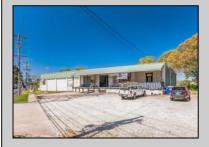

## **COMMENTS**

FANTASTIC INVESTMENT OPPORTUNITY - 3 Commercial properties for sale FULLY LEASED out to working businesses, including a large parking lot. GREAT RENTAL INCOME with over \$300,000 of rental income per year and to increase. This sale is for the land and buildings -businesses not included. Over 2.5 acres of land acres located in the federally approved OPPORTUNITY ZONE in a highly desirable area with high visibility, traffic volume, and easy access from local, county, and state roads. 10 rental units all leased, plenty of exterior parking, and approx. 900 contiguous feet of road frontage. Commercial spaces are currently used for retail, office/professional, and warehouse space and are a total of over 35,000 sq ft. Lease information available to interested qualified buyers. Properties being sold are 23 Mays Landing Road, 25 Mays Landing Road, & 27 Mays Landing Road. All rental properties with possibility of development. Total land area over 2.5 acres for all contiguous properties. Located in the Opportunity Zone - https://nj.gov/governor/njopportunityzones/

## PROPERTY DETAILS

Exterior OutsideFeatures
Stucco Loading Dock
Vinyl Storage Building

ParkingGarage 11 or More Spaces Off Street Paved InteriorFeatures
Handicap Features
Restroom
Storage

Ask for Graham Ginn Berger Realty Inc 3160 Asbury Avenue, Ocean City Call: 609-399-0076 Email to: gmg@bergerrealty.com https://www.ocnj.com