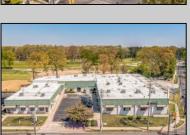

## **COMMENTS**

FANTASTIC INVESTMENT OPPORTUNITY - 3 Commercial properties for sale FULLY LEASED out to working businesses, including a large parking lot. GREAT RENTAL INCOME with over \$300,000 of rental income per year and to increase. This sale is for the land and buildings -businesses not included. Over 2.5 acres of land acres located in the federally approved OPPORTUNITY ZONE in a highly desirable area with high visibility, traffic volume, and easy access from local, county, and state roads. 10 rental units all leased, plenty of exterior parking, and approx. 900 contiguous feet of road frontage. Commercial spaces are currently used for retail, office/professional, and warehouse space and are a total of over 35,000 sq ft. Lease information available to interested qualified buyers. Properties being sold are 23 Mays Landing Road, 25 Mays Landing Road, & 27 Mays Landing Road. All rental properties with possibility of development. Total land area over 2.5 acres for all contiguous properties. Located in the Opportunity Zone - https://nj.gov/governor/njopportunityzones/

## PROPERTY DETAILS

Exterior OutsideFeatures
Stucco Loading Dock
Vinyl Storage Building

ParkingGarage 11 or More Spaces Off Street Paved InteriorFeatures
Handicap Features
Restroom
Storage

Ask for Graham Ginn Berger Realty Inc 3160 Asbury Avenue, Ocean City Call: 609-399-0076 Email to: gmg@bergerrealty.com https://www.ocnj.com