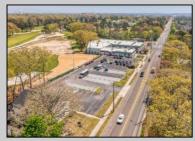

## COMMENTS

FANTASTIC INVESTMENT OPPORTUNITY - 3 Commercial properties for sale FULLY LEASED out to working businesses, including a large parking lot. GREAT RENTAL INCOME with over \$300,000 of rental income per year and to increase. This sale is for the land and buildings businesses not included. Over 2.5 acres of land acres located in the federally approved OPPORTUNITY ZONE in a highly desirable area with high visibility, traffic volume, and easy access from local, county, and state roads. 10 rental units all leased, plenty of exterior parking, and approx. 900 contiguous feet of road frontage. Commercial spaces are currently used for retail, office/professional, and warehouse space and are a total of over 35,000 sq ft. Lease information available to interested qualified buyers. Properties being sold are 23 Mays Landing Road, 25 Mays Landing Road, & 27 Mays Landing Road. All rental properties with possibility of development. Total land area over 2.5 acres for all contiguous properties. Located in the Opportunity Zone - https://nj.gov/governor/njopportunityzones/ **PROPERTY DETAILS** 