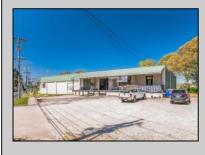

## COMMENTS

FANTASTIC INVESTMENT OPPORTUNITY - 3 Commercial properties for sale FULLY LEASED out to working businesses, including a large parking lot. GREAT RENTAL INCOME with over \$300,000 of rental income per year and to increase. This sale is for the land and buildings businesses not included. Over 2.5 acres of land acres located in the federally approved OPPORTUNITY ZONE in a highly desirable area with high visibility, traffic volume, and easy access from local, county, and state roads. 10 rental units all leased, plenty of exterior parking, and approx. 900 contiguous feet of road frontage. Commercial spaces are currently used for retail, office/professional, and warehouse space and are a total of over 35,000 sq ft. Lease information available to interested qualified buyers. Properties being sold are 23 Mays Landing Road, 25 Mays Landing Road, & 27 Mays Landing Road. All rental properties with possibility of development. Total land area over 2.5 acres for all contiguous properties. Located in the Opportunity Zone - https://nj.gov/governor/njopportunityzones/ **PROPERTY DETAILS** 