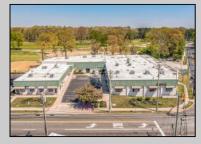

## COMMENTS

FANTASTIC INVESTMENT OPPORTUNITY - 3 Commercial properties for sale FULLY LEASED out to working businesses, including a large parking lot. GREAT RENTAL INCOME with over \$300,000 of rental income per year and to increase. This sale is for the land and buildings businesses not included. Over 2.5 acres of land acres located in the federally approved OPPORTUNITY ZONE in a highly desirable area with high visibility, traffic volume, and easy access from local, county, and state roads. 10 rental units all leased, plenty of exterior parking, and approx. 900 contiguous feet of road frontage. Commercial spaces are currently used for retail, office/professional, and warehouse space and are a total of over 35,000 sq ft. Lease information available to interested qualified buyers. Properties being sold are 23 Mays Landing Road, 25 Mays Landing Road, & 27 Mays Landing Road. All rental properties with possibility of development. Total land area over 2.5 acres for all contiguous properties. Located in the Opportunity Zone - https://nj.gov/governor/njopportunityzones/ **PROPERTY DETAILS** 