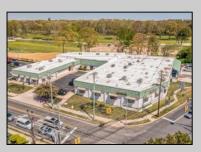

## COMMENTS

FANTASTIC INVESTMENT OPPORTUNITY - 3 Commercial properties for sale FULLY LEASED out to working businesses, including a large parking lot. GREAT RENTAL INCOME with over \$300,000 of rental income per year and to increase. This sale is for the land and buildings businesses not included. Over 2.5 acres of land acres located in the federally approved OPPORTUNITY ZONE in a highly desirable area with high visibility, traffic volume, and easy access from local, county, and state roads. 10 rental units all leased, plenty of exterior parking, and approx. 900 contiguous feet of road frontage. Commercial spaces are currently used for retail, office/professional, and warehouse space and are a total of over 35,000 sq ft. Lease information available to interested qualified buyers. Properties being sold are 23 Mays Landing Road, 25 Mays Landing Road, & 27 Mays Landing Road. All rental properties with possibility of development. Total land area over 2.5 acres for all contiguous properties. Located in the Opportunity Zone - https://nj.gov/governor/njopportunityzones/ **PROPERTY DETAILS** 