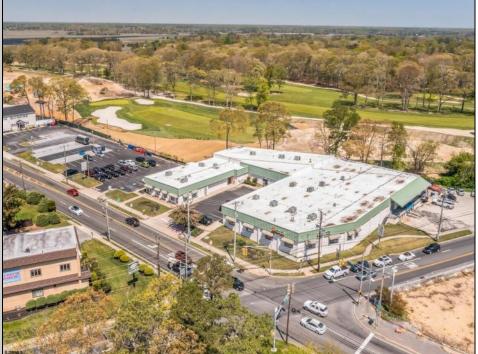

## COMMENTS

FANTASTIC INVESTMENT OPPORTUNITY - 3 Commercial properties for sale FULLY LEASED out to working businesses, including a large parking lot. GREAT RENTAL INCOME with over \$300,000 of rental income per year and to increase. This sale is for the land and buildings businesses not included. Over 2.5 acres of land acres located in the federally approved OPPORTUNITY ZONE in a highly desirable area with high visibility, traffic volume, and easy access from local, county, and state roads. 10 rental units all leased, plenty of exterior parking, and approx. 900 contiguous feet of road frontage. Commercial spaces are currently used for retail, office/professional, and warehouse space and are a total of over 35,000 sq ft. Lease information available to interested qualified buyers. Properties being sold are 23 Mays Landing Road, 25 Mays Landing Road, & 27 Mays Landing Road. All rental properties with possibility of development. Total land area over 2.5 acres for all contiguous properties. Located in the Opportunity Zone - https://nj.gov/governor/njopportunityzones/ **PROPERTY DETAILS** 