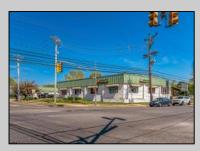

## COMMENTS

FANTASTIC INVESTMENT OPPORTUNITY - 3 Commercial properties for sale FULLY LEASED out to working businesses, including a large parking lot. GREAT RENTAL INCOME with over \$300,000 of rental income per year and to increase. This sale is for the land and buildings businesses not included. Over 2.5 acres of land acres located in the federally approved OPPORTUNITY ZONE in a highly desirable area with high visibility, traffic volume, and easy access from local, county, and state roads. 10 rental units all leased, plenty of exterior parking, and approx. 900 contiguous feet of road frontage. Commercial spaces are currently used for retail, office/professional, and warehouse space and are a total of over 35,000 sq ft. Lease information available to interested qualified buyers. Properties being sold are 23 Mays Landing Road, 25 Mays Landing Road, & 27 Mays Landing Road. All rental properties with possibility of development. Total land area over 2.5 acres for all contiguous properties. Located in the Opportunity Zone - https://nj.gov/governor/njopportunityzones/ **PROPERTY DETAILS** 