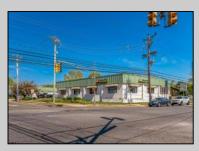

## COMMENTS

FANTASTIC INVESTMENT OPPORTUNITY - 3 Commercial properties for sale FULLY LEASED out to working businesses, including a large parking lot. GREAT RENTAL INCOME with over \$300,000 of rental income per year and to increase. This sale is for the land and buildings - businesses not included. Over 2.5 acres of land acres located in the federally approved OPPORTUNITY ZONE in a highly desirable area with high visibility, traffic volume, and easy access from local, county, and state roads. 10 rental units all leased, plenty of exterior parking, and approx. 900 contiguous feet of road frontage. Commercial spaces are currently used for retail, office/professional, and warehouse space and are a total of over 35,000 sq ft. Lease information available to interested qualified buyers. Properties being sold are 23 Mays Landing Road, 25 Mays Landing Road, & 27 Mays Landing Road. All rental properties with possibility of development. Total land area over 2.5 acres for all contiguous properties. Located in the Opportunity Zone - https://nj.gov/governor/njopportunityzones/