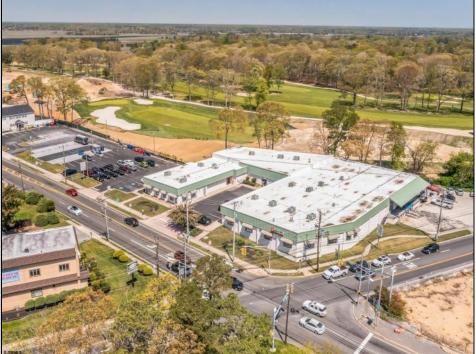

## COMMENTS

FANTASTIC INVESTMENT OPPORTUNITY - 3 Commercial properties for sale FULLY LEASED out to working businesses, including a large parking lot. GREAT RENTAL INCOME with over \$300,000 of rental income per year and to increase. This sale is for the land and buildings - businesses not included. Over 2.5 acres of land acres located in the federally approved OPPORTUNITY ZONE in a highly desirable area with high visibility, traffic volume, and easy access from local, county, and state roads. 10 rental units all leased, plenty of exterior parking, and approx. 900 contiguous feet of road frontage. Commercial spaces are currently used for retail, office/professional, and warehouse space and are a total of over 35,000 sq ft. Lease information available to interested qualified buyers. Properties being sold are 23 Mays Landing Road, 25 Mays Landing Road, & 27 Mays Landing Road. All rental properties with possibility of development. Total land area over 2.5 acres for all contiguous properties. Located in the Opportunity Zone - https://nj.gov/governor/njopportunityzones/