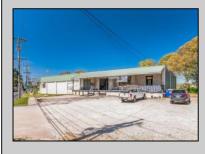

## COMMENTS

FANTASTIC INVESTMENT OPPORTUNITY - 3 Commercial properties for sale FULLY LEASED out to working businesses, including a large parking lot. GREAT RENTAL INCOME with over \$300,000 of rental income per year and to increase. This sale is for the land and buildings - businesses not included. Over 2.5 acres of land acres located in the federally approved OPPORTUNITY ZONE in a highly desirable area with high visibility, traffic volume, and easy access from local, county, and state roads. 10 rental units all leased, plenty of exterior parking, and approx. 900 contiguous feet of road frontage. Commercial spaces are currently used for retail, office/professional, and warehouse space and are a total of over 35,000 sq ft. Lease information available to interested qualified buyers. Properties being sold are 23 Mays Landing Road, 25 Mays Landing Road, & 27 Mays Landing Road. All rental properties with possibility of development. Total land area over 2.5 acres for all contiguous properties. Located in the Opportunity Zone - https://nj.gov/governor/njopportunityzones/