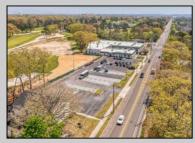

## COMMENTS

FANTASTIC INVESTMENT OPPORTUNITY - 3 Commercial properties for sale FULLY LEASED out to working businesses, including a large parking lot. GREAT RENTAL INCOME with over \$300,000 of rental income per year and to increase. This sale is for the land and buildings - businesses not included. Over 2.5 acres of land acres located in the federally approved OPPORTUNITY ZONE in a highly desirable area with high visibility, traffic volume, and easy access from local, county, and state roads. 10 rental units all leased, plenty of exterior parking, and approx. 900 contiguous feet of road frontage. Commercial spaces are currently used for retail, office/professional, and warehouse space and are a total of over 35,000 sq ft. Lease information available to interested qualified buyers. Properties being sold are 23 Mays Landing Road, 25 Mays Landing Road, & 27 Mays Landing Road. All rental properties with possibility of development. Total land area over 2.5 acres for all contiguous properties. Located in the Opportunity Zone - https://nj.gov/governor/njopportunityzones/