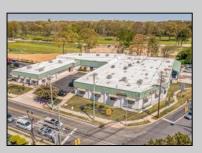

## COMMENTS

FANTASTIC INVESTMENT OPPORTUNITY - 3 Commercial properties for sale FULLY LEASED out to working businesses, including a large parking lot. GREAT RENTAL INCOME with over \$300,000 of rental income per year and to increase. This sale is for the land and buildings - businesses not included. Over 2.5 acres of land acres located in the federally approved OPPORTUNITY ZONE in a highly desirable area with high visibility, traffic volume, and easy access from local, county, and state roads. 10 rental units all leased, plenty of exterior parking, and approx. 900 contiguous feet of road frontage. Commercial spaces are currently used for retail, office/professional, and warehouse space and are a total of over 35,000 sq ft. Lease information available to interested qualified buyers. Properties being sold are 23 Mays Landing Road, 25 Mays Landing Road, & 27 Mays Landing Road. All rental properties with possibility of development. Total land area over 2.5 acres for all contiguous properties. Located in the Opportunity Zone - https://nj.gov/governor/njopportunityzones/