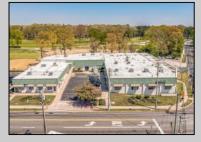

## COMMENTS

FANTASTIC INVESTMENT OPPORTUNITY - 3 Commercial properties for sale FULLY LEASED out to working businesses, including a large parking lot. GREAT RENTAL INCOME with over \$300,000 of rental income per year and to increase. This sale is for the land and buildings - businesses not included. Over 2.5 acres of land acres located in the federally approved OPPORTUNITY ZONE in a highly desirable area with high visibility, traffic volume, and easy access from local, county, and state roads. 10 rental units all leased, plenty of exterior parking, and approx. 900 contiguous feet of road frontage. Commercial spaces are currently used for retail, office/professional, and warehouse space and are a total of over 35,000 sq ft. Lease information available to interested qualified buyers. Properties being sold are 23 Mays Landing Road, 25 Mays Landing Road, & 27 Mays Landing Road. All rental properties with possibility of development. Total land area over 2.5 acres for all contiguous properties. Located in the Opportunity Zone - https://nj.gov/governor/njopportunityzones/