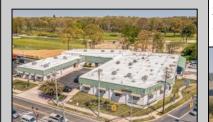

## **COMMENTS**

FANTASTIC INVESTMENT OPPORTUNITY - 3 Commercial properties for sale FULLY LEASED out to working businesses, including a large parking lot. GREAT RENTAL INCOME with over \$300,000 of rental income per year and to increase. This sale is for the land and buildings businesses not included. Over 2.5 acres of land acres located in the federally approved OPPORTUNITY ZONE in a highly desirable area with high visibility, traffic volume, and easy access from local, county, and state roads. 10 rental units all leased, plenty of exterior parking, and approx. 900 contiguous feet of road frontage. Commercial spaces are currently used for retail, office/professional, and warehouse space and are a total of over 35,000 sq ft. Lease information available to interested qualified buyers. Properties being sold are 23 Mays Landing Road, 25 Mays Landing Road, & 27 Mays Landing Road. All rental properties with possibility of development. Total land area over 2.5 acres for all contiguous properties. Located in the Opportunity Zone - https://nj.gov/governor/njopportunityzones/

## **PROPERTY DETAILS**

Exterior OutsideFeatures Stucco Loading Dock Vinyl Storage Building

ParkingGarage 11 or More Spaces Off Street Paved

InteriorFeatures Handicap Features Restroom Storage

Ask for Domenic Ballerini Berger Realty Inc 3160 Asbury Avenue, Ocean City Call: 609-399-0076