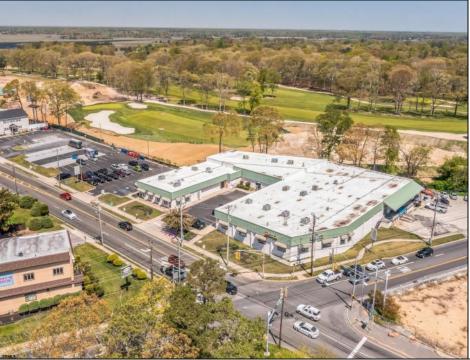

## **COMMENTS**

FANTASTIC INVESTMENT OPPORTUNITY - 3 Commercial properties for sale FULLY LEASED out to working businesses, including a large parking lot. GREAT RENTAL INCOME with over \$300,000 of rental income per year and to increase. This sale is for the land and buildings businesses not included. Over 2.5 acres of land acres located in the federally approved OPPORTUNITY ZONE in a highly desirable area with high visibility, traffic volume, and easy access from local, county, and state roads. 10 rental units all leased, plenty of exterior parking, and approx. 900 contiguous feet of road frontage. Commercial spaces are currently used for retail, office/professional, and warehouse space and are a total of over 35,000 sq ft. Lease information available to interested qualified buyers. Properties being sold are 23 Mays Landing Road, 25 Mays Landing Road, & 27 Mays Landing Road. All rental properties with possibility of development. Total land area over 2.5 acres for all contiguous properties. Located in the Opportunity Zone - https://nj.gov/governor/njopportunityzones/

## **PROPERTY DETAILS**

Exterior OutsideFeatures Stucco Loading Dock Vinyl Storage Building

ParkingGarage 11 or More Spaces Off Street Paved

InteriorFeatures Handicap Features Restroom Storage

Ask for Domenic Ballerini Berger Realty Inc 3160 Asbury Avenue, Ocean City Call: 609-399-0076