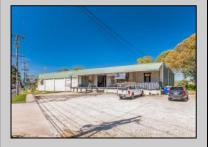

## **COMMENTS**

FANTASTIC INVESTMENT OPPORTUNITY - 3 Commercial properties for sale FULLY LEASED out to working businesses, including a large parking lot. GREAT RENTAL INCOME with over \$300,000 of rental income per year and to increase. This sale is for the land and buildings businesses not included. Over 2.5 acres of land acres located in the federally approved OPPORTUNITY ZONE in a highly desirable area with high visibility, traffic volume, and easy access from local, county, and state roads. 10 rental units all leased, plenty of exterior parking, and approx. 900 contiguous feet of road frontage. Commercial spaces are currently used for retail, office/professional, and warehouse space and are a total of over 35,000 sq ft. Lease information available to interested qualified buyers. Properties being sold are 23 Mays Landing Road, 25 Mays Landing Road, & 27 Mays Landing Road. All rental properties with possibility of development. Total land area over 2.5 acres for all contiguous properties. Located in the Opportunity Zone - https://nj.gov/governor/njopportunityzones/

## **PROPERTY DETAILS**

Exterior OutsideFeatures Stucco Loading Dock Vinyl Storage Building

ParkingGarage 11 or More Spaces Off Street Paved

InteriorFeatures Handicap Features Restroom Storage

Ask for Domenic Ballerini Berger Realty Inc 3160 Asbury Avenue, Ocean City Call: 609-399-0076