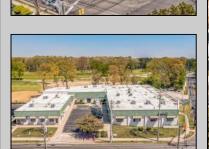

## **COMMENTS**

FANTASTIC INVESTMENT OPPORTUNITY - 3 Commercial properties for sale FULLY LEASED out to working businesses, including a large parking lot. GREAT RENTAL INCOME with over \$300,000 of rental income per year and to increase. This sale is for the land and buildings businesses not included. Over 2.5 acres of land acres located in the federally approved OPPORTUNITY ZONE in a highly desirable area with high visibility, traffic volume, and easy access from local, county, and state roads. 10 rental units all leased, plenty of exterior parking, and approx. 900 contiguous feet of road frontage. Commercial spaces are currently used for retail, office/professional, and warehouse space and are a total of over 35,000 sq ft. Lease information available to interested qualified buyers. Properties being sold are 23 Mays Landing Road, 25 Mays Landing Road, & 27 Mays Landing Road. All rental properties with possibility of development. Total land area over 2.5 acres for all contiguous properties. Located in the Opportunity Zone - https://nj.gov/governor/njopportunityzones/

## **PROPERTY DETAILS**

Exterior OutsideFeatures Stucco Loading Dock Vinyl Storage Building

ParkingGarage 11 or More Spaces Off Street Paved

InteriorFeatures Handicap Features Restroom Storage

Ask for Domenic Ballerini Berger Realty Inc 3160 Asbury Avenue, Ocean City Call: 609-399-0076