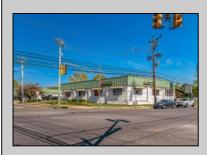

## **COMMENTS**

FANTASTIC INVESTMENT OPPORTUNITY - 3 Commercial properties for sale FULLY LEASED out to working businesses, including a large parking lot. GREAT RENTAL INCOME with over \$300,000 of rental income per year and to increase. This sale is for the land and buildings businesses not included. Over 2.5 acres of land acres located in the federally approved OPPORTUNITY ZONE in a highly desirable area with high visibility, traffic volume, and easy access from local, county, and state roads. 10 rental units all leased, plenty of exterior parking, and approx. 900 contiguous feet of road frontage. Commercial spaces are currently used for retail, office/professional, and warehouse space and are a total of over 35,000 sq ft. Lease information available to interested qualified buyers. Properties being sold are 23 Mays Landing Road, 25 Mays Landing Road, & 27 Mays Landing Road. All rental properties with possibility of development. Total land area over 2.5 acres for all contiguous properties. Located in the Opportunity Zone - https://nj.gov/governor/njopportunityzones/

## **PROPERTY DETAILS**

Exterior OutsideFeatures Stucco Loading Dock Vinyl Storage Building

ParkingGarage 11 or More Spaces Off Street Paved

InteriorFeatures Handicap Features Restroom Storage

Ask for Domenic Ballerini Berger Realty Inc 3160 Asbury Avenue, Ocean City Call: 609-399-0076