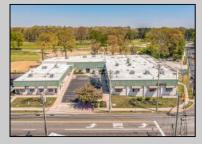

## COMMENTS

FANTASTIC INVESTMENT OPPORTUNITY - 3 Commercial properties for sale FULLY LEASED out to working businesses, including a large parking lot. GREAT RENTAL INCOME with over \$300,000 of rental income per year and to increase. This sale is for the land and buildings - businesses not included. Over 2.5 acres of land acres located in the federally approved OPPORTUNITY ZONE in a highly desirable area with high visibility, traffic volume, and easy access from local, county, and state roads. 10 rental units all leased, plenty of exterior parking, and approx. 900 contiguous feet of road frontage. Commercial spaces are currently used for retail, office/professional, and warehouse space and are a total of over 35,000 sq ft. Lease information available to interested qualified buyers. Properties being sold are 23 Mays Landing Road, 25 Mays Landing Road, & 27 Mays Landing Road. All rental properties with possibility of development. Total land area over 2.5 acres for all contiguous properties. Located in the Opportunity Zone - https://nj.gov/governor/njopportunityzones/