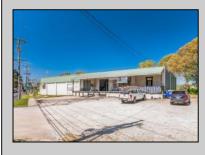

## COMMENTS

FANTASTIC INVESTMENT OPPORTUNITY - 3 Commercial properties for sale FULLY LEASED out to working businesses, including a large parking lot. GREAT RENTAL INCOME with over \$300,000 of rental income per year and to increase. This sale is for the land and buildings - businesses not included. Over 2.5 acres of land acres located in the federally approved OPPORTUNITY ZONE in a highly desirable area with high visibility, traffic volume, and easy access from local, county, and state roads. 10 rental units all leased, plenty of exterior parking, and approx. 900 contiguous feet of road frontage. Commercial spaces are currently used for retail, office/professional, and warehouse space and are a total of over 35,000 sq ft. Lease information available to interested qualified buyers. Properties being sold are 23 Mays Landing Road, 25 Mays Landing Road, & 27 Mays Landing Road. All rental properties with possibility of development. Total land area over 2.5 acres for all contiguous properties. Located in the Opportunity Zone - https://nj.gov/governor/njopportunityzones/