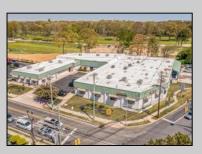

## COMMENTS

FANTASTIC INVESTMENT OPPORTUNITY - 3 Commercial properties for sale FULLY LEASED out to working businesses, including a large parking lot. GREAT RENTAL INCOME with over \$300,000 of rental income per year and to increase. This sale is for the land and buildings - businesses not included. Over 2.5 acres of land acres located in the federally approved OPPORTUNITY ZONE in a highly desirable area with high visibility, traffic volume, and easy access from local, county, and state roads. 10 rental units all leased, plenty of exterior parking, and approx. 900 contiguous feet of road frontage. Commercial spaces are currently used for retail, office/professional, and warehouse space and are a total of over 35,000 sq ft. Lease information available to interested qualified buyers. Properties being sold are 23 Mays Landing Road, 25 Mays Landing Road, & 27 Mays Landing Road. All rental properties with possibility of development. Total land area over 2.5 acres for all contiguous properties. Located in the Opportunity Zone - https://nj.gov/governor/njopportunityzones/