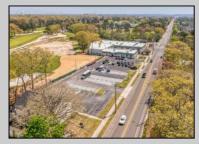

## COMMENTS

FANTASTIC INVESTMENT OPPORTUNITY - 3 Commercial properties for sale FULLY LEASED out to working businesses, including a large parking lot. GREAT RENTAL INCOME with over \$300,000 of rental income per year and to increase. This sale is for the land and buildings - businesses not included. Over 2.5 acres of land acres located in the federally approved OPPORTUNITY ZONE in a highly desirable area with high visibility, traffic volume, and easy access from local, county, and state roads. 10 rental units all leased, plenty of exterior parking, and approx. 900 contiguous feet of road frontage. Commercial spaces are currently used for retail, office/professional, and warehouse space and are a total of over 35,000 sq ft. Lease information available to interested qualified buyers. Properties being sold are 23 Mays Landing Road, 25 Mays Landing Road, & 27 Mays Landing Road. All rental properties with possibility of development. Total land area over 2.5 acres for all contiguous properties. Located in the Opportunity Zone - https://nj.gov/governor/njopportunityzones/