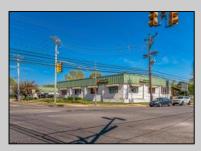

## COMMENTS

FANTASTIC INVESTMENT OPPORTUNITY - 3 Commercial properties for sale FULLY LEASED out to working businesses, including a large parking lot. GREAT RENTAL INCOME with over \$300,000 of rental income per year and to increase. This sale is for the land and buildings - businesses not included. Over 2.5 acres of land acres located in the federally approved OPPORTUNITY ZONE in a highly desirable area with high visibility, traffic volume, and easy access from local, county, and state roads. 10 rental units all leased, plenty of exterior parking, and approx. 900 contiguous feet of road frontage. Commercial spaces are currently used for retail, office/professional, and warehouse space and are a total of over 35,000 sq ft. Lease information available to interested qualified buyers. Properties being sold are 23 Mays Landing Road, 25 Mays Landing Road, & 27 Mays Landing Road. All rental properties with possibility of development. Total land area over 2.5 acres for all contiguous properties. Located in the Opportunity Zone - https://nj.gov/governor/njopportunityzones/