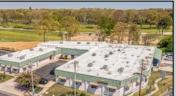

## **COMMENTS**

FANTASTIC INVESTMENT OPPORTUNITY - 3 Commercial properties for sale FULLY LEASED out to working businesses, including a large parking lot. GREAT RENTAL INCOME with over \$300,000 of rental income per year and to increase. This sale is for the land and buildings businesses not included. Over 2.5 acres of land acres located in the federally approved OPPORTUNITY ZONE in a highly desirable area with high visibility, traffic volume, and easy access from local, county, and state roads. 10 rental units all leased, plenty of exterior parking, and approx. 900 contiguous feet of road frontage. Commercial spaces are currently used for retail, office/professional, and warehouse space and are a total of over 35,000 sq ft. Lease information available to interested qualified buyers. Properties being sold are 23 Mays Landing Road, 25 Mays Landing Road, & 27 Mays Landing Road. All rental properties with possibility of development. Total land area over 2.5 acres for all contiguous properties. Located in the Opportunity Zone - https://nj.gov/governor/njopportunityzones/