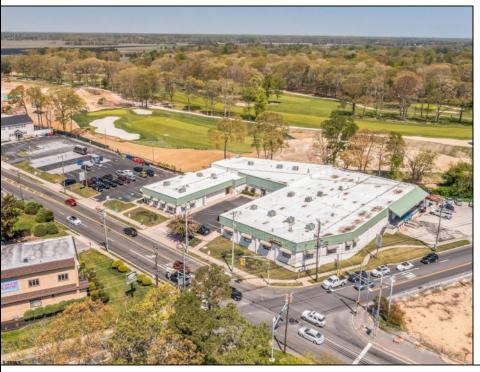

## **COMMENTS**

FANTASTIC INVESTMENT OPPORTUNITY - 3 Commercial properties for sale FULLY LEASED out to working businesses, including a large parking lot. GREAT RENTAL INCOME with over \$300,000 of rental income per year and to increase. This sale is for the land and buildings businesses not included. Over 2.5 acres of land acres located in the federally approved OPPORTUNITY ZONE in a highly desirable area with high visibility, traffic volume, and easy access from local, county, and state roads. 10 rental units all leased, plenty of exterior parking, and approx. 900 contiguous feet of road frontage. Commercial spaces are currently used for retail, office/professional, and warehouse space and are a total of over 35,000 sq ft. Lease information available to interested qualified buyers. Properties being sold are 23 Mays Landing Road, 25 Mays Landing Road, & 27 Mays Landing Road. All rental properties with possibility of development. Total land area over 2.5 acres for all contiguous properties. Located in the Opportunity Zone - https://nj.gov/governor/njopportunityzones/

## **PROPERTY DETAILS**

Exterior OutsideFeatures Stucco Loading Dock Vinyl Storage Building

ParkingGarage 11 or More Spaces Off Street Paved

InteriorFeatures Handicap Features Restroom Storage

Ask for Donna Brown Berger Realty Inc 3160 Asbury Avenue, Ocean City Call: 609-399-0076