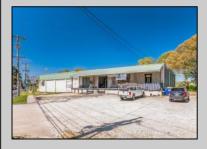

## **COMMENTS**

FANTASTIC INVESTMENT OPPORTUNITY - 3 Commercial properties for sale FULLY LEASED out to working businesses, including a large parking lot. GREAT RENTAL INCOME with over \$300,000 of rental income per year and to increase. This sale is for the land and buildings businesses not included. Over 2.5 acres of land acres located in the federally approved OPPORTUNITY ZONE in a highly desirable area with high visibility, traffic volume, and easy access from local, county, and state roads. 10 rental units all leased, plenty of exterior parking, and approx. 900 contiguous feet of road frontage. Commercial spaces are currently used for retail, office/professional, and warehouse space and are a total of over 35,000 sq ft. Lease information available to interested qualified buyers. Properties being sold are 23 Mays Landing Road, 25 Mays Landing Road, & 27 Mays Landing Road. All rental properties with possibility of development. Total land area over 2.5 acres for all contiguous properties. Located in the Opportunity Zone - https://nj.gov/governor/njopportunityzones/

## **PROPERTY DETAILS**

Exterior OutsideFeatures Stucco Loading Dock Vinyl Storage Building

ParkingGarage 11 or More Spaces Off Street Paved

InteriorFeatures Handicap Features Restroom Storage

Ask for Donna Brown Berger Realty Inc 3160 Asbury Avenue, Ocean City Call: 609-399-0076