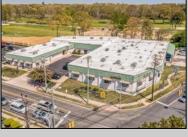

## **COMMENTS**

FANTASTIC INVESTMENT OPPORTUNITY - 3 Commercial properties for sale FULLY LEASED out to working businesses, including a large parking lot. GREAT RENTAL INCOME with over \$300,000 of rental income per year and to increase. This sale is for the land and buildings businesses not included. Over 2.5 acres of land acres located in the federally approved OPPORTUNITY ZONE in a highly desirable area with high visibility, traffic volume, and easy access from local, county, and state roads. 10 rental units all leased, plenty of exterior parking, and approx. 900 contiguous feet of road frontage. Commercial spaces are currently used for retail, office/professional, and warehouse space and are a total of over 35,000 sq ft. Lease information available to interested qualified buyers. Properties being sold are 23 Mays Landing Road, 25 Mays Landing Road, & 27 Mays Landing Road. All rental properties with possibility of development. Total land area over 2.5 acres for all contiguous properties. Located in the Opportunity Zone - https://nj.gov/governor/njopportunityzones/