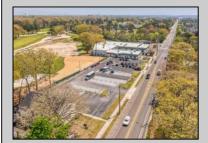

## **COMMENTS**

FANTASTIC INVESTMENT OPPORTUNITY - 3 Commercial properties for sale FULLY LEASED out to working businesses, including a large parking lot. GREAT RENTAL INCOME with over \$300,000 of rental income per year and to increase. This sale is for the land and buildings businesses not included. Over 2.5 acres of land acres located in the federally approved OPPORTUNITY ZONE in a highly desirable area with high visibility, traffic volume, and easy access from local, county, and state roads. 10 rental units all leased, plenty of exterior parking, and approx. 900 contiguous feet of road frontage. Commercial spaces are currently used for retail, office/professional, and warehouse space and are a total of over 35,000 sq ft. Lease information available to interested qualified buyers. Properties being sold are 23 Mays Landing Road, 25 Mays Landing Road, & 27 Mays Landing Road. All rental properties with possibility of development. Total land area over 2.5 acres for all contiguous properties. Located in the Opportunity Zone - https://nj.gov/governor/njopportunityzones/

## **PROPERTY DETAILS**

Exterior OutsideFeatures Stucco Loading Dock Vinyl Storage Building

ParkingGarage 11 or More Spaces Off Street Paved

InteriorFeatures Handicap Features Restroom Storage

Ask for Donna Brown Berger Realty Inc 3160 Asbury Avenue, Ocean City Call: 609-399-0076