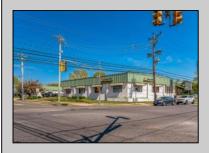

## **COMMENTS**

FANTASTIC INVESTMENT OPPORTUNITY - 3 Commercial properties for sale FULLY LEASED out to working businesses, including a large parking lot. GREAT RENTAL INCOME with over \$300,000 of rental income per year and to increase. This sale is for the land and buildings businesses not included. Over 2.5 acres of land acres located in the federally approved OPPORTUNITY ZONE in a highly desirable area with high visibility, traffic volume, and easy access from local, county, and state roads. 10 rental units all leased, plenty of exterior parking, and approx. 900 contiguous feet of road frontage. Commercial spaces are currently used for retail, office/professional, and warehouse space and are a total of over 35,000 sq ft. Lease information available to interested qualified buyers. Properties being sold are 23 Mays Landing Road, 25 Mays Landing Road, & 27 Mays Landing Road. All rental properties with possibility of development. Total land area over 2.5 acres for all contiguous properties. Located in the Opportunity Zone - https://nj.gov/governor/njopportunityzones/