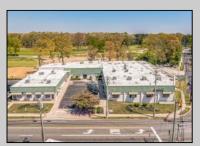

## **COMMENTS**

FANTASTIC INVESTMENT OPPORTUNITY - 3 Commercial properties for sale FULLY LEASED out to working businesses, including a large parking lot. GREAT RENTAL INCOME with over \$300,000 of rental income per year and to increase. This sale is for the land and buildings businesses not included. Over 2.5 acres of land acres located in the federally approved OPPORTUNITY ZONE in a highly desirable area with high visibility, traffic volume, and easy access from local, county, and state roads. 10 rental units all leased, plenty of exterior parking, and approx. 900 contiguous feet of road frontage. Commercial spaces are currently used for retail, office/professional, and warehouse space and are a total of over 35,000 sq ft. Lease information available to interested qualified buyers. Properties being sold are 23 Mays Landing Road, 25 Mays Landing Road, & 27 Mays Landing Road. All rental properties with possibility of development. Total land area over 2.5 acres for all contiguous properties. Located in the Opportunity Zone - https://nj.gov/governor/njopportunityzones/