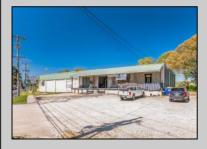

## **COMMENTS**

FANTASTIC INVESTMENT OPPORTUNITY - 3 Commercial properties for sale FULLY LEASED out to working businesses, including a large parking lot. GREAT RENTAL INCOME with over \$300,000 of rental income per year and to increase. This sale is for the land and buildings -businesses not included. Over 2.5 acres of land acres located in the federally approved OPPORTUNITY ZONE in a highly desirable area with high visibility, traffic volume, and easy access from local, county, and state roads. 10 rental units all leased, plenty of exterior parking, and approx. 900 contiguous feet of road frontage. Commercial spaces are currently used for retail, office/professional, and warehouse space and are a total of over 35,000 sq ft. Lease information available to interested qualified buyers. Properties being sold are 23 Mays Landing Road, 25 Mays Landing Road, & 27 Mays Landing Road. All rental properties with possibility of development. Total land area over 2.5 acres for all contiguous properties. Located in the Opportunity Zone - https://nj.gov/governor/njopportunityzones/

## **PROPERTY DETAILS**

Exterior OutsideFeatures Stucco Loading Dock Vinyl Storage Building ParkingGarage 11 or More Spaces Off Street Paved InteriorFeatures Handicap Features Restroom Storage

Ask for Dawn Warren Berger Realty Inc 3160 Asbury Avenue, Ocean City Call: 609-399-0076