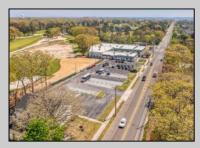

## **COMMENTS**

FANTASTIC INVESTMENT OPPORTUNITY - 3 Commercial properties for sale FULLY LEASED out to working businesses, including a large parking lot. GREAT RENTAL INCOME with over \$300,000 of rental income per year and to increase. This sale is for the land and buildings -businesses not included. Over 2.5 acres of land acres located in the federally approved OPPORTUNITY ZONE in a highly desirable area with high visibility, traffic volume, and easy access from local, county, and state roads. 10 rental units all leased, plenty of exterior parking, and approx. 900 contiguous feet of road frontage. Commercial spaces are currently used for retail, office/professional, and warehouse space and are a total of over 35,000 sq ft. Lease information available to interested qualified buyers. Properties being sold are 23 Mays Landing Road, 25 Mays Landing Road, & 27 Mays Landing Road. All rental properties with possibility of development. Total land area over 2.5 acres for all contiguous properties. Located in the Opportunity Zone - https://nj.gov/governor/njopportunityzones/