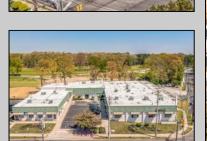

## **COMMENTS**

FANTASTIC INVESTMENT OPPORTUNITY - 3 Commercial properties for sale FULLY LEASED out to working businesses, including a large parking lot. GREAT RENTAL INCOME with over \$300,000 of rental income per year and to increase. This sale is for the land and buildings -businesses not included. Over 2.5 acres of land acres located in the federally approved OPPORTUNITY ZONE in a highly desirable area with high visibility, traffic volume, and easy access from local, county, and state roads. 10 rental units all leased, plenty of exterior parking, and approx. 900 contiguous feet of road frontage. Commercial spaces are currently used for retail, office/professional, and warehouse space and are a total of over 35,000 sq ft. Lease information available to interested qualified buyers. Properties being sold are 23 Mays Landing Road, 25 Mays Landing Road, & 27 Mays Landing Road. All rental properties with possibility of development. Total land area over 2.5 acres for all contiguous properties. Located in the Opportunity Zone - https://nj.gov/governor/njopportunityzones/

## **PROPERTY DETAILS**

Exterior OutsideFeatures Stucco Loading Dock Vinyl Storage Building ParkingGarage 11 or More Spaces Off Street Paved InteriorFeatures Handicap Features Restroom Storage

Ask for Dawn Warren Berger Realty Inc 3160 Asbury Avenue, Ocean City Call: 609-399-0076