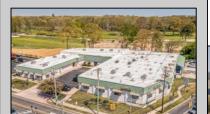

## **COMMENTS**

FANTASTIC INVESTMENT OPPORTUNITY - 3 Commercial properties for sale FULLY LEASED out to working businesses, including a large parking lot. GREAT RENTAL INCOME with over \$300,000 of rental income per year and to increase. This sale is for the land and buildings -businesses not included. Over 2.5 acres of land acres located in the federally approved OPPORTUNITY ZONE in a highly desirable area with high visibility, traffic volume, and easy access from local, county, and state roads. 10 rental units all leased, plenty of exterior parking, and approx. 900 contiguous feet of road frontage. Commercial spaces are currently used for retail, office/professional, and warehouse space and are a total of over 35,000 sq ft. Lease information available to interested qualified buyers. Properties being sold are 23 Mays Landing Road, 25 Mays Landing Road, & 27 Mays Landing Road. All rental properties with possibility of development. Total land area over 2.5 acres for all contiguous properties. Located in the Opportunity Zone - https://nj.gov/governor/njopportunityzones/

## **PROPERTY DETAILS**

Exterior OutsideFeatures Stucco Loading Dock Vinyl Storage Building ParkingGarage 11 or More Spaces Off Street Paved InteriorFeatures Handicap Features Restroom Storage

Ask for Dawn Warren Berger Realty Inc 3160 Asbury Avenue, Ocean City Call: 609-399-0076