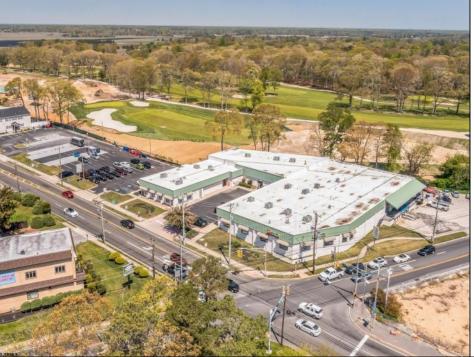

## **COMMENTS**

FANTASTIC INVESTMENT OPPORTUNITY - 3 Commercial properties for sale FULLY LEASED out to working businesses, including a large parking lot. GREAT RENTAL INCOME with over \$300,000 of rental income per year and to increase. This sale is for the land and buildings -businesses not included. Over 2.5 acres of land acres located in the federally approved OPPORTUNITY ZONE in a highly desirable area with high visibility, traffic volume, and easy access from local, county, and state roads. 10 rental units all leased, plenty of exterior parking, and approx. 900 contiguous feet of road frontage. Commercial spaces are currently used for retail, office/professional, and warehouse space and are a total of over 35,000 sq ft. Lease information available to interested qualified buyers. Properties being sold are 23 Mays Landing Road, 25 Mays Landing Road, & 27 Mays Landing Road. All rental properties with possibility of development. Total land area over 2.5 acres for all contiguous properties. Located in the Opportunity Zone - https://nj.gov/governor/njopportunityzones/

## **PROPERTY DETAILS**

Exterior OutsideFeatures Stucco Loading Dock Vinyl Storage Building ParkingGarage 11 or More Spaces Off Street Paved InteriorFeatures Handicap Features Restroom Storage

Ask for Dawn Warren Berger Realty Inc 3160 Asbury Avenue, Ocean City Call: 609-399-0076