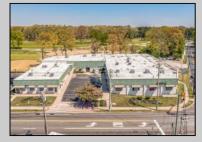

## COMMENTS

FANTASTIC INVESTMENT OPPORTUNITY - 3 Commercial properties for sale FULLY LEASED out to working businesses, including a large parking lot. GREAT RENTAL INCOME with over \$300,000 of rental income per year and to increase. This sale is for the land and buildings businesses not included. Over 2.5 acres of land acres located in the federally approved OPPORTUNITY ZONE in a highly desirable area with high visibility, traffic volume, and easy access from local, county, and state roads. 10 rental units all leased, plenty of exterior parking, and approx. 900 contiguous feet of road frontage. Commercial spaces are currently used for retail, office/professional, and warehouse space and are a total of over 35,000 sq ft. Lease information available to interested qualified buyers. Properties being sold are 23 Mays Landing Road, 25 Mays Landing Road, & 27 Mays Landing Road. All rental properties with possibility of development. Total land area over 2.5 acres for all contiguous properties. Located in the Opportunity Zone - https://nj.gov/governor/njopportunityzones/