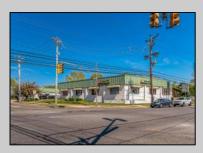

## COMMENTS

FANTASTIC INVESTMENT OPPORTUNITY - 3 Commercial properties for sale FULLY LEASED out to working businesses, including a large parking lot. GREAT RENTAL INCOME with over \$300,000 of rental income per year and to increase. This sale is for the land and buildings businesses not included. Over 2.5 acres of land acres located in the federally approved OPPORTUNITY ZONE in a highly desirable area with high visibility, traffic volume, and easy access from local, county, and state roads. 10 rental units all leased, plenty of exterior parking, and approx. 900 contiguous feet of road frontage. Commercial spaces are currently used for retail, office/professional, and warehouse space and are a total of over 35,000 sq ft. Lease information available to interested qualified buyers. Properties being sold are 23 Mays Landing Road, 25 Mays Landing Road, & 27 Mays Landing Road. All rental properties with possibility of development. Total land area over 2.5 acres for all contiguous properties. Located in the Opportunity Zone - https://nj.gov/governor/njopportunityzones/