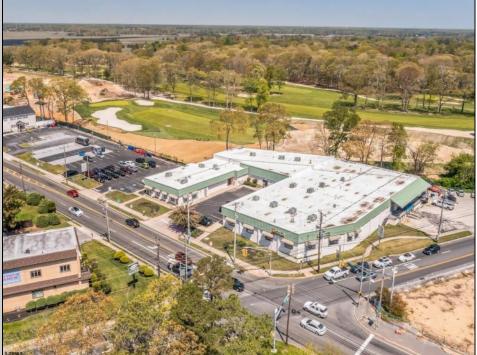

## COMMENTS

FANTASTIC INVESTMENT OPPORTUNITY - 3 Commercial properties for sale FULLY LEASED out to working businesses, including a large parking lot. GREAT RENTAL INCOME with over \$300,000 of rental income per year and to increase. This sale is for the land and buildings businesses not included. Over 2.5 acres of land acres located in the federally approved OPPORTUNITY ZONE in a highly desirable area with high visibility, traffic volume, and easy access from local, county, and state roads. 10 rental units all leased, plenty of exterior parking, and approx. 900 contiguous feet of road frontage. Commercial spaces are currently used for retail, office/professional, and warehouse space and are a total of over 35,000 sq ft. Lease information available to interested qualified buyers. Properties being sold are 23 Mays Landing Road, 25 Mays Landing Road, & 27 Mays Landing Road. All rental properties with possibility of development. Total land area over 2.5 acres for all contiguous properties. Located in the Opportunity Zone - https://nj.gov/governor/njopportunityzones/