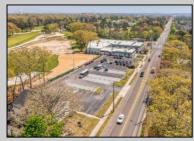

## COMMENTS

FANTASTIC INVESTMENT OPPORTUNITY - 3 Commercial properties for sale FULLY LEASED out to working businesses, including a large parking lot. GREAT RENTAL INCOME with over \$300,000 of rental income per year and to increase. This sale is for the land and buildings businesses not included. Over 2.5 acres of land acres located in the federally approved OPPORTUNITY ZONE in a highly desirable area with high visibility, traffic volume, and easy access from local, county, and state roads. 10 rental units all leased, plenty of exterior parking, and approx. 900 contiguous feet of road frontage. Commercial spaces are currently used for retail, office/professional, and warehouse space and are a total of over 35,000 sq ft. Lease information available to interested qualified buyers. Properties being sold are 23 Mays Landing Road, 25 Mays Landing Road, & 27 Mays Landing Road. All rental properties with possibility of development. Total land area over 2.5 acres for all contiguous properties. Located in the Opportunity Zone - https://nj.gov/governor/njopportunityzones/