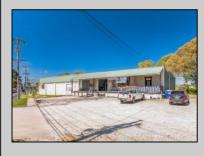

## COMMENTS

FANTASTIC INVESTMENT OPPORTUNITY - 3 Commercial properties for sale FULLY LEASED out to working businesses, including a large parking lot. GREAT RENTAL INCOME with over \$300,000 of rental income per year and to increase. This sale is for the land and buildings businesses not included. Over 2.5 acres of land acres located in the federally approved OPPORTUNITY ZONE in a highly desirable area with high visibility, traffic volume, and easy access from local, county, and state roads. 10 rental units all leased, plenty of exterior parking, and approx. 900 contiguous feet of road frontage. Commercial spaces are currently used for retail, office/professional, and warehouse space and are a total of over 35,000 sq ft. Lease information available to interested qualified buyers. Properties being sold are 23 Mays Landing Road, 25 Mays Landing Road, & 27 Mays Landing Road. All rental properties with possibility of development. Total land area over 2.5 acres for all contiguous properties. Located in the Opportunity Zone - https://nj.gov/governor/njopportunityzones/