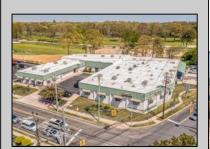

## COMMENTS

FANTASTIC INVESTMENT OPPORTUNITY - 3 Commercial properties for sale FULLY LEASED out to working businesses, including a large parking lot. GREAT RENTAL INCOME with over \$300,000 of rental income per year and to increase. This sale is for the land and buildings - businesses not included. Over 2.5 acres of land acres located in the federally approved OPPORTUNITY ZONE in a highly desirable area with high visibility, traffic volume, and easy access from local, county, and state roads. 10 rental units all leased, plenty of exterior parking, and approx. 900 contiguous feet of road frontage. Commercial spaces are currently used for retail, office/professional, and warehouse space and are a total of over 35,000 sq ft. Lease information available to interested qualified buyers. Properties being sold are 23 Mays Landing Road, 25 Mays Landing Road, & 27 Mays Landing Road. All rental properties with possibility of development. Total land area over 2.5 acres for all contiguous properties. Located in the Opportunity Zone - https://nj.gov/governor/njopportunityzones/