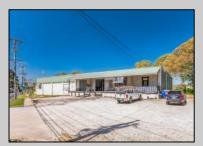

## COMMENTS

FANTASTIC INVESTMENT OPPORTUNITY - 3 Commercial properties for sale FULLY LEASED out to working businesses, including a large parking lot. GREAT RENTAL INCOME with over \$300,000 of rental income per year and to increase. This sale is for the land and buildings - businesses not included. Over 2.5 acres of land acres located in the federally approved OPPORTUNITY ZONE in a highly desirable area with high visibility, traffic volume, and easy access from local, county, and state roads. 10 rental units all leased, plenty of exterior parking, and approx. 900 contiguous feet of road frontage. Commercial spaces are currently used for retail, office/professional, and warehouse space and are a total of over 35,000 sq ft. Lease information available to interested qualified buyers. Properties being sold are 23 Mays Landing Road, 25 Mays Landing Road, & 27 Mays Landing Road. All rental properties with possibility of development. Total land area over 2.5 acres for all contiguous properties. Located in the Opportunity Zone - https://nj.gov/governor/njopportunityzones/

## PROPERTY DETAILS

Exterior OutsideFeatures
Stucco Loading Dock
Vinyl Storage Building

ParkingGarage 11 or More Spaces Off Street Payed InteriorFeatures
Handicap Features
Restroom
Storage

Ask for Cassidy Fletcher Berger Realty Inc 1330 Bay Avenue, Ocean City Call: 609-391-1330 Email to: crf@bergerrealty.com