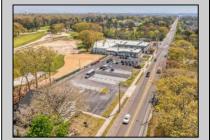

## COMMENTS

FANTASTIC INVESTMENT OPPORTUNITY - 3 Commercial properties for sale FULLY LEASED out to working businesses, including a large parking lot. GREAT RENTAL INCOME with over \$300,000 of rental income per year and to increase. This sale is for the land and buildings - businesses not included. Over 2.5 acres of land acres located in the federally approved OPPORTUNITY ZONE in a highly desirable area with high visibility, traffic volume, and easy access from local, county, and state roads. 10 rental units all leased, plenty of exterior parking, and approx. 900 contiguous feet of road frontage. Commercial spaces are currently used for retail, office/professional, and warehouse space and are a total of over 35,000 sq ft. Lease information available to interested qualified buyers. Properties being sold are 23 Mays Landing Road, 25 Mays Landing Road, & 27 Mays Landing Road. All rental properties with possibility of development. Total land area over 2.5 acres for all contiguous properties. Located in the Opportunity Zone - https://nj.gov/governor/njopportunityzones/