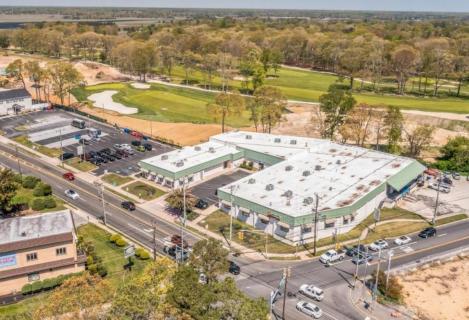

## COMMENTS

FANTASTIC INVESTMENT OPPORTUNITY - 3 Commercial properties for sale FULLY LEASED out to working businesses, including a large parking lot. GREAT RENTAL INCOME with over \$300,000 of rental income per year and to increase. This sale is for the land and buildings - businesses not included. Over 2.5 acres of land acres located in the federally approved OPPORTUNITY ZONE in a highly desirable area with high visibility, traffic volume, and easy access from local, county, and state roads. 10 rental units all leased, plenty of exterior parking, and approx. 900 contiguous feet of road frontage. Commercial spaces are currently used for retail, office/professional, and warehouse space and are a total of over 35,000 sq ft. Lease information available to interested qualified buyers. Properties being sold are 23 Mays Landing Road, 25 Mays Landing Road, & 27 Mays Landing Road. All rental properties with possibility of development. Total land area over 2.5 acres for all contiguous properties. Located in the Opportunity Zone - https://nj.gov/governor/njopportunityzones/