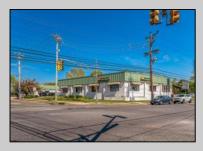

## COMMENTS

FANTASTIC INVESTMENT OPPORTUNITY - 3 Commercial properties for sale FULLY LEASED out to working businesses, including a large parking lot. GREAT RENTAL INCOME with over \$300,000 of rental income per year and to increase. This sale is for the land and buildings - businesses not included. Over 2.5 acres of land acres located in the federally approved OPPORTUNITY ZONE in a highly desirable area with high visibility, traffic volume, and easy access from local, county, and state roads. 10 rental units all leased, plenty of exterior parking, and approx. 900 contiguous feet of road frontage. Commercial spaces are currently used for retail, office/professional, and warehouse space and are a total of over 35,000 sq ft. Lease information available to interested qualified buyers. Properties being sold are 23 Mays Landing Road, 25 Mays Landing Road, & 27 Mays Landing Road. All rental properties with possibility of development. Total land area over 2.5 acres for all contiguous properties. Located in the Opportunity Zone - https://nj.gov/governor/njopportunityzones/