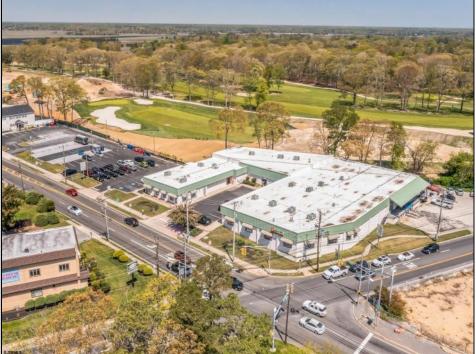

## COMMENTS

FANTASTIC INVESTMENT OPPORTUNITY - 3 Commercial properties for sale FULLY LEASED out to working businesses, including a large parking lot. GREAT RENTAL INCOME with over \$300,000 of rental income per year and to increase. This sale is for the land and buildings businesses not included. Over 2.5 acres of land acres located in the federally approved OPPORTUNITY ZONE in a highly desirable area with high visibility, traffic volume, and easy access from local, county, and state roads. 10 rental units all leased, plenty of exterior parking, and approx. 900 contiguous feet of road frontage. Commercial spaces are currently used for retail, office/professional, and warehouse space and are a total of over 35,000 sq ft. Lease information available to interested qualified buyers. Properties being sold are 23 Mays Landing Road, 25 Mays Landing Road, & 27 Mays Landing Road. All rental properties with possibility of development. Total land area over 2.5 acres for all contiguous properties. Located in the Opportunity Zone - https://nj.gov/governor/njopportunityzones/