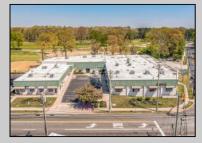

## 23-27 Mays Landing Road Somers Point, NJ 08244

Asking \$2,695,000.00

## COMMENTS

FANTASTIC INVESTMENT OPPORTUNITY - 3 Commercial properties for sale FULLY LEASED out to working businesses, including a large parking lot. GREAT RENTAL INCOME with over \$300,000 of rental income per year and to increase. This sale is for the land and buildings businesses not included. Over 2.5 acres of land acres located in the federally approved OPPORTUNITY ZONE in a highly desirable area with high visibility, traffic volume, and easy access from local, county, and state roads. 10 rental units all leased, plenty of exterior parking, and approx. 900 contiguous feet of road frontage. Commercial spaces are currently used for retail, office/professional, and warehouse space and are a total of over 35,000 sq ft. Lease information available to interested qualified buyers. Properties being sold are 23 Mays Landing Road, 25 Mays Landing Road, & 27 Mays Landing Road. All rental properties with possibility of development. Total land area over 2.5 acres for all contiguous properties. Located in the Opportunity Zone - https://nj.gov/governor/njopportunityzones/