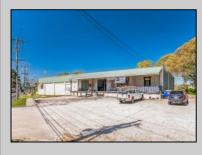

## 23-27 Mays Landing Road Somers Point, NJ 08244

Asking \$2,695,000.00

## COMMENTS

FANTASTIC INVESTMENT OPPORTUNITY - 3 Commercial properties for sale FULLY LEASED out to working businesses, including a large parking lot. GREAT RENTAL INCOME with over \$300,000 of rental income per year and to increase. This sale is for the land and buildings businesses not included. Over 2.5 acres of land acres located in the federally approved OPPORTUNITY ZONE in a highly desirable area with high visibility, traffic volume, and easy access from local, county, and state roads. 10 rental units all leased, plenty of exterior parking, and approx. 900 contiguous feet of road frontage. Commercial spaces are currently used for retail, office/professional, and warehouse space and are a total of over 35,000 sq ft. Lease information available to interested qualified buyers. Properties being sold are 23 Mays Landing Road, 25 Mays Landing Road, & 27 Mays Landing Road. All rental properties with possibility of development. Total land area over 2.5 acres for all contiguous properties. Located in the Opportunity Zone - https://nj.gov/governor/njopportunityzones/