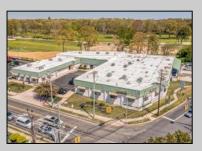

## 23-27 Mays Landing Road Somers Point, NJ 08244

Asking \$2,695,000.00

## COMMENTS

FANTASTIC INVESTMENT OPPORTUNITY - 3 Commercial properties for sale FULLY LEASED out to working businesses, including a large parking lot. GREAT RENTAL INCOME with over \$300,000 of rental income per year and to increase. This sale is for the land and buildings businesses not included. Over 2.5 acres of land acres located in the federally approved OPPORTUNITY ZONE in a highly desirable area with high visibility, traffic volume, and easy access from local, county, and state roads. 10 rental units all leased, plenty of exterior parking, and approx. 900 contiguous feet of road frontage. Commercial spaces are currently used for retail, office/professional, and warehouse space and are a total of over 35,000 sq ft. Lease information available to interested qualified buyers. Properties being sold are 23 Mays Landing Road, 25 Mays Landing Road, & 27 Mays Landing Road. All rental properties with possibility of development. Total land area over 2.5 acres for all contiguous properties. Located in the Opportunity Zone - https://nj.gov/governor/njopportunityzones/