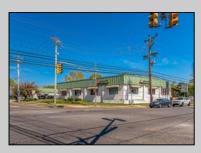

## 23-27 Mays Landing Road Somers Point, NJ 08244

Asking \$2,695,000.00

## COMMENTS

FANTASTIC INVESTMENT OPPORTUNITY - 3 Commercial properties for sale FULLY LEASED out to working businesses, including a large parking lot. GREAT RENTAL INCOME with over \$300,000 of rental income per year and to increase. This sale is for the land and buildings businesses not included. Over 2.5 acres of land acres located in the federally approved OPPORTUNITY ZONE in a highly desirable area with high visibility, traffic volume, and easy access from local, county, and state roads. 10 rental units all leased, plenty of exterior parking, and approx. 900 contiguous feet of road frontage. Commercial spaces are currently used for retail, office/professional, and warehouse space and are a total of over 35,000 sq ft. Lease information available to interested qualified buyers. Properties being sold are 23 Mays Landing Road, 25 Mays Landing Road, & 27 Mays Landing Road. All rental properties with possibility of development. Total land area over 2.5 acres for all contiguous properties. Located in the Opportunity Zone - https://nj.gov/governor/njopportunityzones/