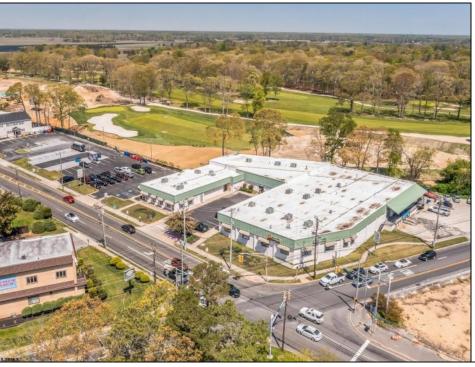

## **COMMENTS**

FANTASTIC INVESTMENT OPPORTUNITY - 3 Commercial properties for sale FULLY LEASED out to working businesses, including a large parking lot. GREAT RENTAL INCOME with over \$300,000 of rental income per year and to increase. This sale is for the land and buildings -businesses not included. Over 2.5 acres of land acres located in the federally approved OPPORTUNITY ZONE in a highly desirable area with high visibility, traffic volume, and easy access from local, county, and state roads. 10 rental units all leased, plenty of exterior parking, and approx. 900 contiguous feet of road frontage. Commercial spaces are currently used for retail, office/professional, and warehouse space and are a total of over 35,000 sq ft. Lease information available to interested qualified buyers. Properties being sold are 23 Mays Landing Road, 25 Mays Landing Road, & 27 Mays Landing Road. All rental properties with possibility of development. Total land area over 2.5 acres for all contiguous properties. Located in the Opportunity Zone - https://nj.gov/governor/njopportunityzones/