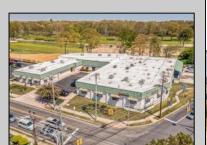

## **COMMENTS**

FANTASTIC INVESTMENT OPPORTUNITY - 3 Commercial properties for sale FULLY LEASED out to working businesses, including a large parking lot. GREAT RENTAL INCOME with over \$300,000 of rental income per year and to increase. This sale is for the land and buildings -businesses not included. Over 2.5 acres of land acres located in the federally approved OPPORTUNITY ZONE in a highly desirable area with high visibility, traffic volume, and easy access from local, county, and state roads. 10 rental units all leased, plenty of exterior parking, and approx. 900 contiguous feet of road frontage. Commercial spaces are currently used for retail, office/professional, and warehouse space and are a total of over 35,000 sq ft. Lease information available to interested qualified buyers. Properties being sold are 23 Mays Landing Road, 25 Mays Landing Road, & 27 Mays Landing Road. All rental properties with possibility of development. Total land area over 2.5 acres for all contiguous properties. Located in the Opportunity Zone - https://nj.gov/governor/njopportunityzones/

## PROPERTY DETAILS

Exterior OutsideFeatures
Stucco Loading Dock
Vinyl Storage Building

ParkingGarage 11 or More Spaces Off Street Paved InteriorFeatures Handicap Features Restroom Storage

Ask for Cynthia Henes Berger Realty Inc 109 E 55th St., Ocean City Call: 609-399-4211