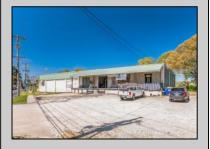

## **COMMENTS**

FANTASTIC INVESTMENT OPPORTUNITY - 3 Commercial properties for sale FULLY LEASED out to working businesses, including a large parking lot. GREAT RENTAL INCOME with over \$300,000 of rental income per year and to increase. This sale is for the land and buildings -businesses not included. Over 2.5 acres of land acres located in the federally approved OPPORTUNITY ZONE in a highly desirable area with high visibility, traffic volume, and easy access from local, county, and state roads. 10 rental units all leased, plenty of exterior parking, and approx. 900 contiguous feet of road frontage. Commercial spaces are currently used for retail, office/professional, and warehouse space and are a total of over 35,000 sq ft. Lease information available to interested qualified buyers. Properties being sold are 23 Mays Landing Road, 25 Mays Landing Road, & 27 Mays Landing Road. All rental properties with possibility of development. Total land area over 2.5 acres for all contiguous properties. Located in the Opportunity Zone - https://nj.gov/governor/njopportunityzones/

## PROPERTY DETAILS

Exterior OutsideFeatures
Stucco Loading Dock
Vinyl Storage Building

ParkingGarage 11 or More Spaces Off Street Paved InteriorFeatures Handicap Features Restroom Storage

Ask for Cynthia Henes Berger Realty Inc 109 E 55th St., Ocean City Call: 609-399-4211