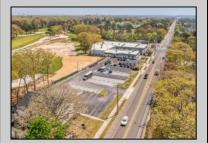

## **COMMENTS**

FANTASTIC INVESTMENT OPPORTUNITY - 3 Commercial properties for sale FULLY LEASED out to working businesses, including a large parking lot. GREAT RENTAL INCOME with over \$300,000 of rental income per year and to increase. This sale is for the land and buildings -businesses not included. Over 2.5 acres of land acres located in the federally approved OPPORTUNITY ZONE in a highly desirable area with high visibility, traffic volume, and easy access from local, county, and state roads. 10 rental units all leased, plenty of exterior parking, and approx. 900 contiguous feet of road frontage. Commercial spaces are currently used for retail, office/professional, and warehouse space and are a total of over 35,000 sq ft. Lease information available to interested qualified buyers. Properties being sold are 23 Mays Landing Road, 25 Mays Landing Road, & 27 Mays Landing Road. All rental properties with possibility of development. Total land area over 2.5 acres for all contiguous properties. Located in the Opportunity Zone - https://nj.gov/governor/njopportunityzones/