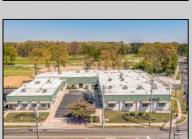

## **COMMENTS**

FANTASTIC INVESTMENT OPPORTUNITY - 3 Commercial properties for sale FULLY LEASED out to working businesses, including a large parking lot. GREAT RENTAL INCOME with over \$300,000 of rental income per year and to increase. This sale is for the land and buildings -businesses not included. Over 2.5 acres of land acres located in the federally approved OPPORTUNITY ZONE in a highly desirable area with high visibility, traffic volume, and easy access from local, county, and state roads. 10 rental units all leased, plenty of exterior parking, and approx. 900 contiguous feet of road frontage. Commercial spaces are currently used for retail, office/professional, and warehouse space and are a total of over 35,000 sq ft. Lease information available to interested qualified buyers. Properties being sold are 23 Mays Landing Road, 25 Mays Landing Road, & 27 Mays Landing Road. All rental properties with possibility of development. Total land area over 2.5 acres for all contiguous properties. Located in the Opportunity Zone - https://nj.gov/governor/njopportunityzones/

## PROPERTY DETAILS

Exterior OutsideFeatures
Stucco Loading Dock
Vinyl Storage Building

ParkingGarage 11 or More Spaces Off Street Paved InteriorFeatures Handicap Features Restroom Storage

Ask for Cynthia Henes Berger Realty Inc 109 E 55th St., Ocean City Call: 609-399-4211