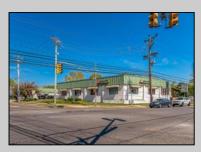

## COMMENTS

FANTASTIC INVESTMENT OPPORTUNITY - 3 Commercial properties for sale FULLY LEASED out to working businesses, including a large parking lot. GREAT RENTAL INCOME with over \$300,000 of rental income per year and to increase. This sale is for the land and buildings businesses not included. Over 2.5 acres of land acres located in the federally approved OPPORTUNITY ZONE in a highly desirable area with high visibility, traffic volume, and easy access from local, county, and state roads. 10 rental units all leased, plenty of exterior parking, and approx. 900 contiguous feet of road frontage. Commercial spaces are currently used for retail, office/professional, and warehouse space and are a total of over 35,000 sq ft. Lease information available to interested qualified buyers. Properties being sold are 23 Mays Landing Road, 25 Mays Landing Road, & 27 Mays Landing Road. All rental properties with possibility of development. Total land area over 2.5 acres for all contiguous properties. Located in the Opportunity Zone - https://nj.gov/governor/njopportunityzones/