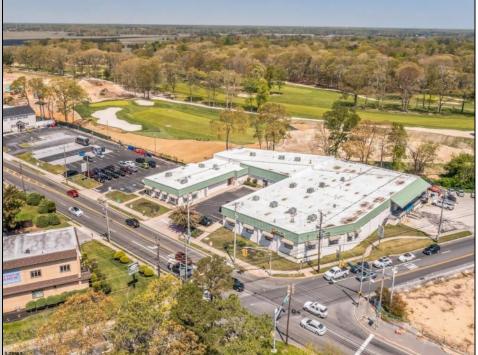

## COMMENTS

FANTASTIC INVESTMENT OPPORTUNITY - 3 Commercial properties for sale FULLY LEASED out to working businesses, including a large parking lot. GREAT RENTAL INCOME with over \$300,000 of rental income per year and to increase. This sale is for the land and buildings businesses not included. Over 2.5 acres of land acres located in the federally approved OPPORTUNITY ZONE in a highly desirable area with high visibility, traffic volume, and easy access from local, county, and state roads. 10 rental units all leased, plenty of exterior parking, and approx. 900 contiguous feet of road frontage. Commercial spaces are currently used for retail, office/professional, and warehouse space and are a total of over 35,000 sq ft. Lease information available to interested qualified buyers. Properties being sold are 23 Mays Landing Road, 25 Mays Landing Road, & 27 Mays Landing Road. All rental properties with possibility of development. Total land area over 2.5 acres for all contiguous properties. Located in the Opportunity Zone - https://nj.gov/governor/njopportunityzones/