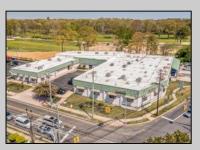

## COMMENTS

FANTASTIC INVESTMENT OPPORTUNITY - 3 Commercial properties for sale FULLY LEASED out to working businesses, including a large parking lot. GREAT RENTAL INCOME with over \$300,000 of rental income per year and to increase. This sale is for the land and buildings businesses not included. Over 2.5 acres of land acres located in the federally approved OPPORTUNITY ZONE in a highly desirable area with high visibility, traffic volume, and easy access from local, county, and state roads. 10 rental units all leased, plenty of exterior parking, and approx. 900 contiguous feet of road frontage. Commercial spaces are currently used for retail, office/professional, and warehouse space and are a total of over 35,000 sq ft. Lease information available to interested qualified buyers. Properties being sold are 23 Mays Landing Road, 25 Mays Landing Road, & 27 Mays Landing Road. All rental properties with possibility of development. Total land area over 2.5 acres for all contiguous properties. Located in the Opportunity Zone - https://nj.gov/governor/njopportunityzones/