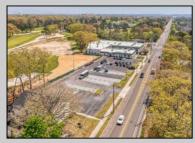

## COMMENTS

FANTASTIC INVESTMENT OPPORTUNITY - 3 Commercial properties for sale FULLY LEASED out to working businesses, including a large parking lot. GREAT RENTAL INCOME with over \$300,000 of rental income per year and to increase. This sale is for the land and buildings businesses not included. Over 2.5 acres of land acres located in the federally approved OPPORTUNITY ZONE in a highly desirable area with high visibility, traffic volume, and easy access from local, county, and state roads. 10 rental units all leased, plenty of exterior parking, and approx. 900 contiguous feet of road frontage. Commercial spaces are currently used for retail, office/professional, and warehouse space and are a total of over 35,000 sq ft. Lease information available to interested qualified buyers. Properties being sold are 23 Mays Landing Road, 25 Mays Landing Road, & 27 Mays Landing Road. All rental properties with possibility of development. Total land area over 2.5 acres for all contiguous properties. Located in the Opportunity Zone - https://nj.gov/governor/njopportunityzones/