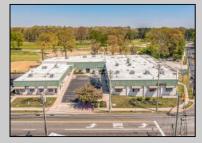

## COMMENTS

FANTASTIC INVESTMENT OPPORTUNITY - 3 Commercial properties for sale FULLY LEASED out to working businesses, including a large parking lot. GREAT RENTAL INCOME with over \$300,000 of rental income per year and to increase. This sale is for the land and buildings businesses not included. Over 2.5 acres of land acres located in the federally approved OPPORTUNITY ZONE in a highly desirable area with high visibility, traffic volume, and easy access from local, county, and state roads. 10 rental units all leased, plenty of exterior parking, and approx. 900 contiguous feet of road frontage. Commercial spaces are currently used for retail, office/professional, and warehouse space and are a total of over 35,000 sq ft. Lease information available to interested qualified buyers. Properties being sold are 23 Mays Landing Road, 25 Mays Landing Road, & 27 Mays Landing Road. All rental properties with possibility of development. Total land area over 2.5 acres for all contiguous properties. Located in the Opportunity Zone - https://nj.gov/governor/njopportunityzones/