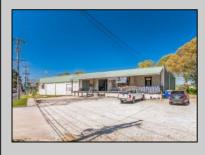

## COMMENTS

FANTASTIC INVESTMENT OPPORTUNITY - 3 Commercial properties for sale FULLY LEASED out to working businesses, including a large parking lot. GREAT RENTAL INCOME with over \$300,000 of rental income per year and to increase. This sale is for the land and buildings businesses not included. Over 2.5 acres of land acres located in the federally approved OPPORTUNITY ZONE in a highly desirable area with high visibility, traffic volume, and easy access from local, county, and state roads. 10 rental units all leased, plenty of exterior parking, and approx. 900 contiguous feet of road frontage. Commercial spaces are currently used for retail, office/professional, and warehouse space and are a total of over 35,000 sq ft. Lease information available to interested qualified buyers. Properties being sold are 23 Mays Landing Road, 25 Mays Landing Road, & 27 Mays Landing Road. All rental properties with possibility of development. Total land area over 2.5 acres for all contiguous properties. Located in the Opportunity Zone - https://nj.gov/governor/njopportunityzones/

Exterior Stucco Vinyl

**PROPERTY DETAILS OutsideFeatures** Loading Dock Storage Building

ParkingGarage 11 or More Spaces Off Street Paved

InteriorFeatures Handicap Features Restroom Storage

Ask for Bob Wilkins Berger Realty Inc 109 E 55th St., Ocean City Call: 609-399-4211 Email to: bw@bergerrealty.com