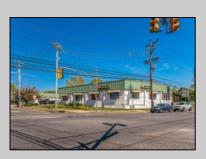

## **COMMENTS**

FANTASTIC INVESTMENT OPPORTUNITY - 3 Commercial properties for sale FULLY LEASED out to working businesses, including a large parking lot. GREAT RENTAL INCOME with over \$300,000 of rental income per year and to increase. This sale is for the land and buildings -businesses not included. Over 2.5 acres of land acres located in the federally approved OPPORTUNITY ZONE in a highly desirable area with high visibility, traffic volume, and easy access from local, county, and state roads. 10 rental units all leased, plenty of exterior parking, and approx. 900 contiguous feet of road frontage. Commercial spaces are currently used for retail, office/professional, and warehouse space and are a total of over 35,000 sq ft. Lease information available to interested qualified buyers. Properties being sold are 23 Mays Landing Road, 25 Mays Landing Road, & 27 Mays Landing Road. All rental properties with possibility of development. Total land area over 2.5 acres for all contiguous properties. Located in the Opportunity Zone - https://nj.gov/governor/njopportunityzones/

## PROPERTY DETAILS

Exterior OutsideFeatures
Stucco Loading Dock
Vinyl Storage Building

ParkingGarage 11 or More Spaces Off Street Paved InteriorFeatures Handicap Features Restroom Storage

Ask for Brent Kolmer Berger Realty Inc 109 E 55th St., Ocean City Call: 609-399-4211 Email to: bak@bergerrealty.com