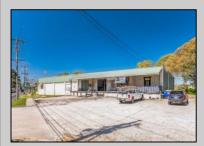

## **COMMENTS**

FANTASTIC INVESTMENT OPPORTUNITY - 3 Commercial properties for sale FULLY LEASED out to working businesses, including a large parking lot. GREAT RENTAL INCOME with over \$300,000 of rental income per year and to increase. This sale is for the land and buildings -businesses not included. Over 2.5 acres of land acres located in the federally approved OPPORTUNITY ZONE in a highly desirable area with high visibility, traffic volume, and easy access from local, county, and state roads. 10 rental units all leased, plenty of exterior parking, and approx. 900 contiguous feet of road frontage. Commercial spaces are currently used for retail, office/professional, and warehouse space and are a total of over 35,000 sq ft. Lease information available to interested qualified buyers. Properties being sold are 23 Mays Landing Road, 25 Mays Landing Road, & 27 Mays Landing Road. All rental properties with possibility of development. Total land area over 2.5 acres for all contiguous properties. Located in the Opportunity Zone - https://nj.gov/governor/njopportunityzones/

## PROPERTY DETAILS

Exterior OutsideFeatures
Stucco Loading Dock
Vinyl Storage Building

ParkingGarage 11 or More Spaces Off Street Paved InteriorFeatures Handicap Features Restroom Storage

Ask for Brent Kolmer Berger Realty Inc 109 E 55th St., Ocean City Call: 609-399-4211 Email to: bak@bergerrealty.com