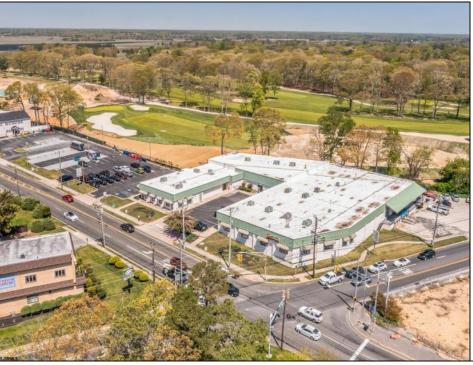

## **COMMENTS**

FANTASTIC INVESTMENT OPPORTUNITY - 3 Commercial properties for sale FULLY LEASED out to working businesses, including a large parking lot. GREAT RENTAL INCOME with over \$300,000 of rental income per year and to increase. This sale is for the land and buildings -businesses not included. Over 2.5 acres of land acres located in the federally approved OPPORTUNITY ZONE in a highly desirable area with high visibility, traffic volume, and easy access from local, county, and state roads. 10 rental units all leased, plenty of exterior parking, and approx. 900 contiguous feet of road frontage. Commercial spaces are currently used for retail, office/professional, and warehouse space and are a total of over 35,000 sq ft. Lease information available to interested qualified buyers. Properties being sold are 23 Mays Landing Road, 25 Mays Landing Road, & 27 Mays Landing Road. All rental properties with possibility of development. Total land area over 2.5 acres for all contiguous properties. Located in the Opportunity Zone - https://nj.gov/governor/njopportunityzones/