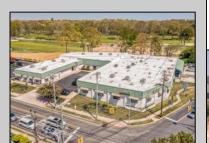

## **COMMENTS**

FANTASTIC INVESTMENT OPPORTUNITY - 3 Commercial properties for sale FULLY LEASED out to working businesses, including a large parking lot. GREAT RENTAL INCOME with over \$300,000 of rental income per year and to increase. This sale is for the land and buildings -businesses not included. Over 2.5 acres of land acres located in the federally approved OPPORTUNITY ZONE in a highly desirable area with high visibility, traffic volume, and easy access from local, county, and state roads. 10 rental units all leased, plenty of exterior parking, and approx. 900 contiguous feet of road frontage. Commercial spaces are currently used for retail, office/professional, and warehouse space and are a total of over 35,000 sq ft. Lease information available to interested qualified buyers. Properties being sold are 23 Mays Landing Road, 25 Mays Landing Road, & 27 Mays Landing Road. All rental properties with possibility of development. Total land area over 2.5 acres for all contiguous properties. Located in the Opportunity Zone - https://nj.gov/governor/njopportunityzones/

## PROPERTY DETAILS

Exterior OutsideFeatures
Stucco Loading Dock
Vinyl Storage Building

ParkingGarage 11 or More Spaces Off Street Paved InteriorFeatures Handicap Features Restroom Storage

Ask for Brent Kolmer Berger Realty Inc 109 E 55th St., Ocean City Call: 609-399-4211 Email to: bak@bergerrealty.com