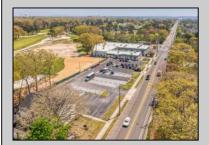

## **COMMENTS**

FANTASTIC INVESTMENT OPPORTUNITY - 3 Commercial properties for sale FULLY LEASED out to working businesses, including a large parking lot. GREAT RENTAL INCOME with over \$300,000 of rental income per year and to increase. This sale is for the land and buildings -businesses not included. Over 2.5 acres of land acres located in the federally approved OPPORTUNITY ZONE in a highly desirable area with high visibility, traffic volume, and easy access from local, county, and state roads. 10 rental units all leased, plenty of exterior parking, and approx. 900 contiguous feet of road frontage. Commercial spaces are currently used for retail, office/professional, and warehouse space and are a total of over 35,000 sq ft. Lease information available to interested qualified buyers. Properties being sold are 23 Mays Landing Road, 25 Mays Landing Road, & 27 Mays Landing Road. All rental properties with possibility of development. Total land area over 2.5 acres for all contiguous properties. Located in the Opportunity Zone - https://nj.gov/governor/njopportunityzones/