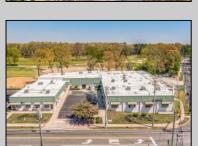

## **COMMENTS**

FANTASTIC INVESTMENT OPPORTUNITY - 3 Commercial properties for sale FULLY LEASED out to working businesses, including a large parking lot. GREAT RENTAL INCOME with over \$300,000 of rental income per year and to increase. This sale is for the land and buildings -businesses not included. Over 2.5 acres of land acres located in the federally approved OPPORTUNITY ZONE in a highly desirable area with high visibility, traffic volume, and easy access from local, county, and state roads. 10 rental units all leased, plenty of exterior parking, and approx. 900 contiguous feet of road frontage. Commercial spaces are currently used for retail, office/professional, and warehouse space and are a total of over 35,000 sq ft. Lease information available to interested qualified buyers. Properties being sold are 23 Mays Landing Road, 25 Mays Landing Road, & 27 Mays Landing Road. All rental properties with possibility of development. Total land area over 2.5 acres for all contiguous properties. Located in the Opportunity Zone - https://nj.gov/governor/njopportunityzones/

## PROPERTY DETAILS

Exterior OutsideFeatures
Stucco Loading Dock
Vinyl Storage Building

ParkingGarage 11 or More Spaces Off Street Paved InteriorFeatures Handicap Features Restroom Storage

Ask for Brent Kolmer Berger Realty Inc 109 E 55th St., Ocean City Call: 609-399-4211 Email to: bak@bergerrealty.com