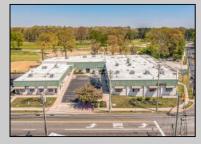

## COMMENTS

FANTASTIC INVESTMENT OPPORTUNITY - 3 Commercial properties for sale FULLY LEASED out to working businesses, including a large parking lot. GREAT RENTAL INCOME with over \$300,000 of rental income per year and to increase. This sale is for the land and buildings - businesses not included. Over 2.5 acres of land acres located in the federally approved OPPORTUNITY ZONE in a highly desirable area with high visibility, traffic volume, and easy access from local, county, and state roads. 10 rental units all leased, plenty of exterior parking, and approx. 900 contiguous feet of road frontage. Commercial spaces are currently used for retail, office/professional, and warehouse space and are a total of over 35,000 sq ft. Lease information available to interested qualified buyers. Properties being sold are 23 Mays Landing Road, 25 Mays Landing Road, & 27 Mays Landing Road. All rental properties with possibility of development. Total land area over 2.5 acres for all contiguous properties. Located in the Opportunity Zone - https://nj.gov/governor/njopportunityzones/