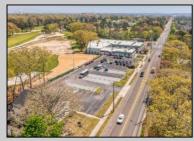

## COMMENTS

FANTASTIC INVESTMENT OPPORTUNITY - 3 Commercial properties for sale FULLY LEASED out to working businesses, including a large parking lot. GREAT RENTAL INCOME with over \$300,000 of rental income per year and to increase. This sale is for the land and buildings - businesses not included. Over 2.5 acres of land acres located in the federally approved OPPORTUNITY ZONE in a highly desirable area with high visibility, traffic volume, and easy access from local, county, and state roads. 10 rental units all leased, plenty of exterior parking, and approx. 900 contiguous feet of road frontage. Commercial spaces are currently used for retail, office/professional, and warehouse space and are a total of over 35,000 sq ft. Lease information available to interested qualified buyers. Properties being sold are 23 Mays Landing Road, 25 Mays Landing Road, & 27 Mays Landing Road. All rental properties with possibility of development. Total land area over 2.5 acres for all contiguous properties. Located in the Opportunity Zone - https://nj.gov/governor/njopportunityzones/