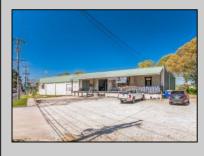

## COMMENTS

FANTASTIC INVESTMENT OPPORTUNITY - 3 Commercial properties for sale FULLY LEASED out to working businesses, including a large parking lot. GREAT RENTAL INCOME with over \$300,000 of rental income per year and to increase. This sale is for the land and buildings - businesses not included. Over 2.5 acres of land acres located in the federally approved OPPORTUNITY ZONE in a highly desirable area with high visibility, traffic volume, and easy access from local, county, and state roads. 10 rental units all leased, plenty of exterior parking, and approx. 900 contiguous feet of road frontage. Commercial spaces are currently used for retail, office/professional, and warehouse space and are a total of over 35,000 sq ft. Lease information available to interested qualified buyers. Properties being sold are 23 Mays Landing Road, 25 Mays Landing Road, & 27 Mays Landing Road. All rental properties with possibility of development. Total land area over 2.5 acres for all contiguous properties. Located in the Opportunity Zone - https://nj.gov/governor/njopportunityzones/