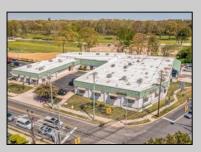

## COMMENTS

FANTASTIC INVESTMENT OPPORTUNITY - 3 Commercial properties for sale FULLY LEASED out to working businesses, including a large parking lot. GREAT RENTAL INCOME with over \$300,000 of rental income per year and to increase. This sale is for the land and buildings - businesses not included. Over 2.5 acres of land acres located in the federally approved OPPORTUNITY ZONE in a highly desirable area with high visibility, traffic volume, and easy access from local, county, and state roads. 10 rental units all leased, plenty of exterior parking, and approx. 900 contiguous feet of road frontage. Commercial spaces are currently used for retail, office/professional, and warehouse space and are a total of over 35,000 sq ft. Lease information available to interested qualified buyers. Properties being sold are 23 Mays Landing Road, 25 Mays Landing Road, & 27 Mays Landing Road. All rental properties with possibility of development. Total land area over 2.5 acres for all contiguous properties. Located in the Opportunity Zone - https://nj.gov/governor/njopportunityzones/