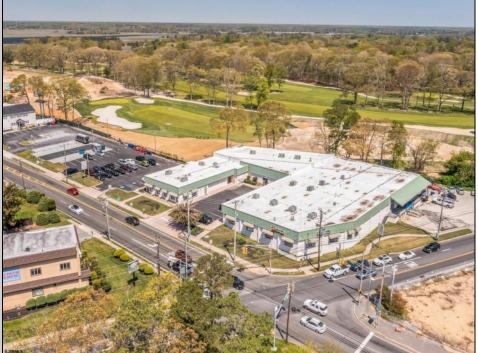

## COMMENTS

FANTASTIC INVESTMENT OPPORTUNITY - 3 Commercial properties for sale FULLY LEASED out to working businesses, including a large parking lot. GREAT RENTAL INCOME with over \$300,000 of rental income per year and to increase. This sale is for the land and buildings - businesses not included. Over 2.5 acres of land acres located in the federally approved OPPORTUNITY ZONE in a highly desirable area with high visibility, traffic volume, and easy access from local, county, and state roads. 10 rental units all leased, plenty of exterior parking, and approx. 900 contiguous feet of road frontage. Commercial spaces are currently used for retail, office/professional, and warehouse space and are a total of over 35,000 sq ft. Lease information available to interested qualified buyers. Properties being sold are 23 Mays Landing Road, 25 Mays Landing Road, & 27 Mays Landing Road. All rental properties with possibility of development. Total land area over 2.5 acres for all contiguous properties. Located in the Opportunity Zone - https://nj.gov/governor/njopportunityzones/