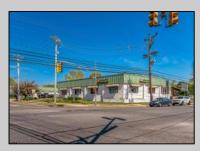

## COMMENTS

FANTASTIC INVESTMENT OPPORTUNITY - 3 Commercial properties for sale FULLY LEASED out to working businesses, including a large parking lot. GREAT RENTAL INCOME with over \$300,000 of rental income per year and to increase. This sale is for the land and buildings - businesses not included. Over 2.5 acres of land acres located in the federally approved OPPORTUNITY ZONE in a highly desirable area with high visibility, traffic volume, and easy access from local, county, and state roads. 10 rental units all leased, plenty of exterior parking, and approx. 900 contiguous feet of road frontage. Commercial spaces are currently used for retail, office/professional, and warehouse space and are a total of over 35,000 sq ft. Lease information available to interested qualified buyers. Properties being sold are 23 Mays Landing Road, 25 Mays Landing Road, & 27 Mays Landing Road. All rental properties with possibility of development. Total land area over 2.5 acres for all contiguous properties. Located in the Opportunity Zone - https://nj.gov/governor/njopportunityzones/