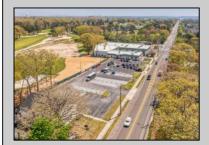

## **COMMENTS**

FANTASTIC INVESTMENT OPPORTUNITY - 3 Commercial properties for sale FULLY LEASED out to working businesses, including a large parking lot. GREAT RENTAL INCOME with over \$300,000 of rental income per year and to increase. This sale is for the land and buildings -businesses not included. Over 2.5 acres of land acres located in the federally approved OPPORTUNITY ZONE in a highly desirable area with high visibility, traffic volume, and easy access from local, county, and state roads. 10 rental units all leased, plenty of exterior parking, and approx. 900 contiguous feet of road frontage. Commercial spaces are currently used for retail, office/professional, and warehouse space and are a total of over 35,000 sq ft. Lease information available to interested qualified buyers. Properties being sold are 23 Mays Landing Road, 25 Mays Landing Road, & 27 Mays Landing Road. All rental properties with possibility of development. Total land area over 2.5 acres for all contiguous properties. Located in the Opportunity Zone - https://nj.gov/governor/njopportunityzones/

## PROPERTY DETAILS

Exterior OutsideFeatures
Stucco Loading Dock
Vinyl Storage Building

ParkingGarage 11 or More Spaces Off Street Payed InteriorFeatures Handicap Features Restroom Storage

Ask for Tony Bono Berger Realty Inc 3160 Asbury Avenue, Ocean City Call: 609-399-0076