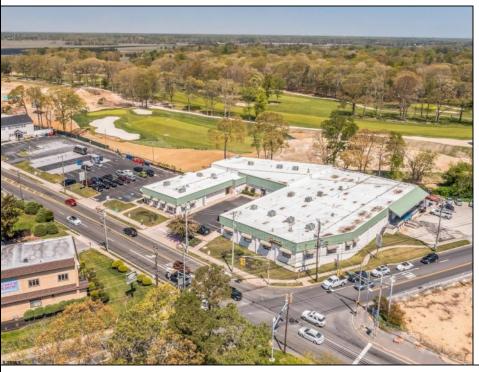

## **COMMENTS**

FANTASTIC INVESTMENT OPPORTUNITY - 3 Commercial properties for sale FULLY LEASED out to working businesses, including a large parking lot. GREAT RENTAL INCOME with over \$300,000 of rental income per year and to increase. This sale is for the land and buildings -businesses not included. Over 2.5 acres of land acres located in the federally approved OPPORTUNITY ZONE in a highly desirable area with high visibility, traffic volume, and easy access from local, county, and state roads. 10 rental units all leased, plenty of exterior parking, and approx. 900 contiguous feet of road frontage. Commercial spaces are currently used for retail, office/professional, and warehouse space and are a total of over 35,000 sq ft. Lease information available to interested qualified buyers. Properties being sold are 23 Mays Landing Road, 25 Mays Landing Road, & 27 Mays Landing Road. All rental properties with possibility of development. Total land area over 2.5 acres for all contiguous properties. Located in the Opportunity Zone - https://nj.gov/governor/njopportunityzones/

## PROPERTY DETAILS

Exterior OutsideFeatures
Stucco Loading Dock
Vinyl Storage Building

ParkingGarage 11 or More Spaces Off Street Payed InteriorFeatures Handicap Features Restroom Storage

Ask for Tony Bono Berger Realty Inc 3160 Asbury Avenue, Ocean City Call: 609-399-0076