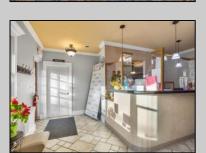

## **COMMENTS**

Dual-Income Opportunity! Multi-unit building with a ton of potential uses. Located on well-traveled Route 50 with high visibility. Traffic signal controlled corner location for entry/exit convenience. Front unit is occupied successfully for over 20 years with well-loved, well-established full service salon. Thoughtfully renovated and maintained. Back unit current and most recently utilized as dance and tai chi studios with fantastic vaulted ceiling space. Gas heat, central air and handicap accessible restrooms in both units. New AC unit was installed in 2022! Public water. Public sewer. Many potential uses and opportunity to retain current salon business.