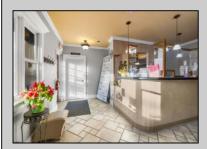

## **COMMENTS**

Dual-Income Opportunity! Multi-unit building with a ton of potential uses. Located on well-traveled Route 50 with high visibility. Traffic signal controlled corner location for entry/exit convenience. Front unit is occupied successfully for over 20 years with well-loved, well-established full service salon. Thoughtfully renovated and maintained. Back unit current and most recently utilized as dance and tai chi studios with fantastic vaulted ceiling space. Gas heat, central air and handicap accessible restrooms in both units. New AC unit was installed in 2022! Public water. Public sewer. Many potential uses and opportunity to retain current salon business.