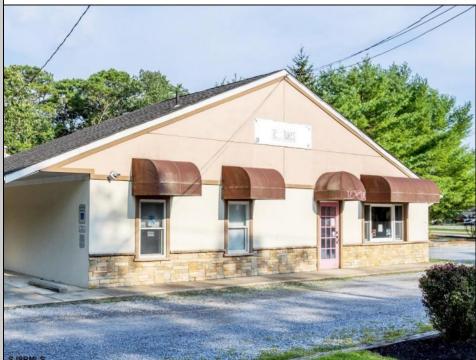

## 911 Boulevard Route 50 Weymouth Township, NJ 08330

Asking \$349,000.00

## COMMENTS

Dual-Income Opportunity! Multi-unit building with a ton of potential uses. Located on welltraveled Route 50 with high visibility. Traffic signal controlled corner location for entry/exit convenience. Front unit is occupied successfully for over 20 years with well-loved, wellestablished full service salon. Thoughtfully renovated and maintained. Back unit current and most recently utilized as dance and tai chi studios with fantastic vaulted ceiling space. Gas heat, central air and handicap accessible restrooms in both units. New AC unit was installed in 2022! Public water. Public sewer. Many potential uses and opportunity to retain current salon business. **PROPERTY DETAILS** 