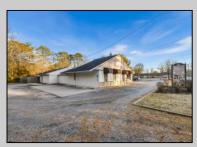

## COMMENTS

Dual-Income Opportunity! Multi-unit building with a ton of potential uses. Located on welltraveled Route 50 with high visibility. Traffic signal controlled corner location for entry/exit convenience. Front unit is occupied successfully for over 20 years with well-loved, wellestablished full service salon. Thoughtfully renovated and maintained. Back unit current and most recently utilized as dance and tai chi studios with fantastic vaulted ceiling space. Gas heat, central air and handicap accessible restrooms in both units. New AC unit was installed in 2022! Public water. Public sewer. Many potential uses and opportunity to retain current salon business. **PROPERTY DETAILS** 