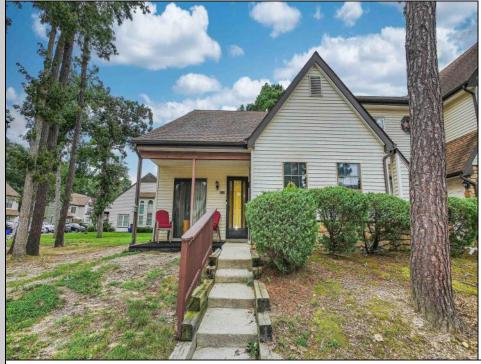

## COMMENTS

Welcome to this desirable Sussex model in The Woodlands of Mays Landing, offering a perfect blend of comfort and convenience. This charming 2-bedroom, 2-bathroom corner condo features an inviting open floor plan with cathedral ceilings, creating a bright, airy atmosphere. The main floor includes a spacious master bedroom, while the second bedroom and bathroom are upstairs, providing added privacy. The kitchen has been tastefully updated with new upper cabinets and brand-new appliances, all of which are included in the sale. The bathrooms have stylish tile finishes, and a newly installed shower insert adds a modern touch. A bonus room serves as a cozy gaming closet, perfect for the avid gamer. Step outside to the patio through sliding glass doors, where you can enjoy barbecues or simply relax while taking in the neighborhood view. Centrally located near shopping and amenities, this home is ideal for newlyweds, first-time homebuyers, or those looking to downsize. Don't miss out on this fantastic opportunity!