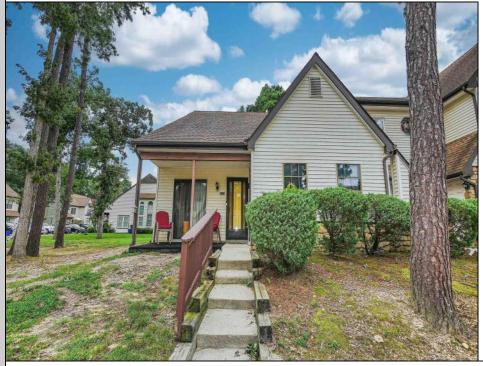

## COMMENTS

Welcome to this desirable Sussex model in The Woodlands of Mays Landing, offering a perfect blend of comfort and convenience. This charming 2-bedroom, 2-bathroom corner condo features an inviting open floor plan with cathedral ceilings, creating a bright, airy atmosphere. The main floor includes a spacious master bedroom, while the second bedroom and bathroom are upstairs, providing added privacy. The kitchen has been tastefully updated with new upper cabinets and brand-new appliances, all of which are included in the sale. The bathrooms have stylish tile finishes, and a newly installed shower insert adds a modern touch. A bonus room serves as a cozy gaming closet, perfect for the avid gamer. Step outside to the patio through sliding glass doors, where you can enjoy barbecues or simply relax while taking in the neighborhood view. Centrally located near shopping and amenities, this home is ideal for newlyweds, first-time homebuyers, or those looking to downsize. Don't miss out on this fantastic opportunity!