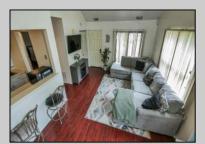

## COMMENTS

This corner condo offers an inviting 2-bedroom, 2-bathroom layout with an open floor plan and cathedral ceilings that fill the home with natural light. On the main floor, you\'ll find a spacious master bedroom for ultimate ease and privacy. Upstairs, the second bedroom has a full bathroom and a large closet, currently set up as a game room but easily transformed back into a closet. This loft-style bedroom, is perfect for guests or additional living space. This unique loft-style design gives the home a modern and open feel, with more flexibility than a traditional 2-bedroom layout.