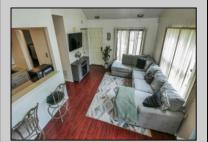

## COMMENTS

This corner condo offers an inviting 2-bedroom, 2-bathroom layout with an open floor plan and cathedral ceilings that fill the home with natural light. On the main floor, you\'ll find a spacious master bedroom for ultimate ease and privacy. Upstairs, the second bedroom has a full bathroom and a large closet, currently set up as a game room but easily transformed back into a closet. This loft-style bedroom, is perfect for guests or additional living space. This unique loft-style design gives the home a modern and open feel, with more flexibility than a traditional 2-bedroom layout.