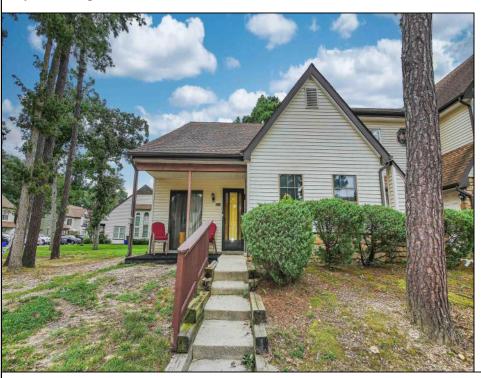

## **COMMENTS**

Welcome to this desirable Sussex model in The Woodlands of Mays Landing, offering a perfect blend of comfort and convenience. This charming 2-bedroom, 2-bathroom corner condo features an inviting open floor plan with cathedral ceilings, creating a bright, airy atmosphere. The main floor includes a spacious master bedroom, while the second bedroom and bathroom are upstairs, providing added privacy. The kitchen has been tastefully updated with new upper cabinets and brand-new appliances, all of which are included in the sale. The bathrooms have stylish tile finishes, and a newly installed shower insert adds a modern touch. A bonus room serves as a cozy gaming closet, perfect for the avid gamer. Step outside to the patio through sliding glass doors, where you can enjoy barbecues or simply relax while taking in the neighborhood view. Centrally located near shopping and amenities, this home is ideal for newlyweds, first-time homebuyers, or those looking to downsize. Don't miss out on this fantastic opportunity!