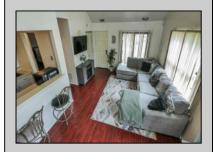

## **COMMENTS**

This corner condo offers an inviting 2-bedroom, 2-bathroom layout with an open floor plan and cathedral ceilings that fill the home with natural light. On the main floor, you\'ll find a spacious master bedroom for ultimate ease and privacy. Upstairs, the second bedroom has a full bathroom and a large closet, currently set up as a game room but easily transformed back into a closet. This loft-style bedroom, is perfect for guests or additional living space. This unique loft-style design gives the home a modern and open feel, with more flexibility than a traditional 2-bedroom layout.