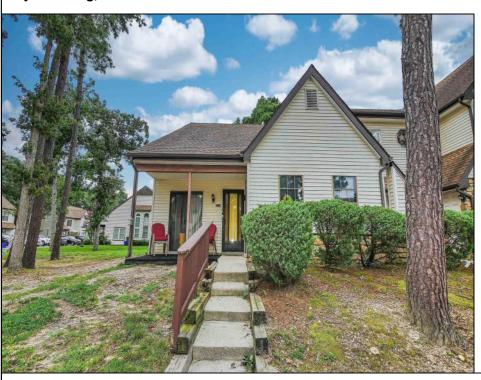

## **COMMENTS**

Welcome to this desirable Sussex model in The Woodlands of Mays Landing, offering a perfect blend of comfort and convenience. This charming 2-bedroom, 2-bathroom corner condo features an inviting open floor plan with cathedral ceilings, creating a bright, airy atmosphere. The main floor includes a spacious master bedroom, while the second bedroom and bathroom are upstairs, providing added privacy. The kitchen has been tastefully updated with new upper cabinets and brand-new appliances, all of which are included in the sale. The bathrooms have stylish tile finishes, and a newly installed shower insert adds a modern touch. A bonus room serves as a cozy gaming closet, perfect for the avid gamer. Step outside to the patio through sliding glass doors, where you can enjoy barbecues or simply relax while taking in the neighborhood view. Centrally located near shopping and amenities, this home is ideal for newlyweds, first-time homebuyers, or those looking to downsize. Don't miss out on this fantastic opportunity!