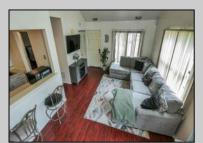

## COMMENTS

This corner condo offers an inviting 2-bedroom, 2-bathroom layout with an open floor plan and cathedral ceilings that fill the home with natural light. On the main floor, you\'ll find a spacious master bedroom for ultimate ease and privacy. Upstairs, the second bedroom has a full bathroom and a large closet, currently set up as a game room but easily transformed back into a closet. This loft-style bedroom, is perfect for guests or additional living space. This unique loft-style design gives the home a modern and open feel, with more flexibility than a traditional 2-bedroom layout.