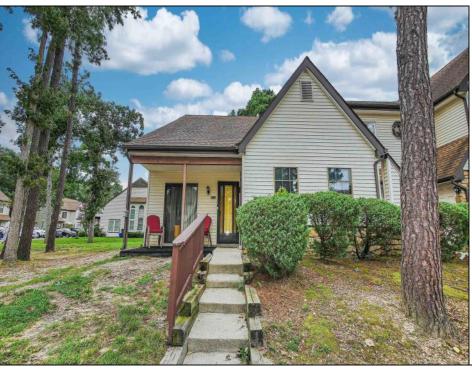

## **COMMENTS**

Welcome to this desirable Sussex model in The Woodlands of Mays Landing, offering a perfect blend of comfort and convenience. This charming 2-bedroom, 2-bathroom corner condo features an inviting open floor plan with cathedral ceilings, creating a bright, airy atmosphere. The main floor includes a spacious master bedroom, while the second bedroom and bathroom are upstairs, providing added privacy. The kitchen has been tastefully updated with new upper cabinets and brand-new appliances, all of which are included in the sale. The bathrooms have stylish tile finishes, and a newly installed shower insert adds a modern touch. A bonus room serves as a cozy gaming closet, perfect for the avid gamer. Step outside to the patio through sliding glass doors, where you can enjoy barbecues or simply relax while taking in the neighborhood view. Centrally located near shopping and amenities, this home is ideal for newlyweds, first-time homebuyers, or those looking to downsize. Don't miss out on this fantastic opportunity!