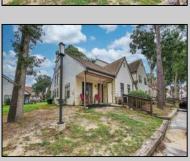

## **COMMENTS**

This corner condo offers an inviting 2-bedroom, 2-bathroom layout with an open floor plan and cathedral ceilings that fill the home with natural light. On the main floor, you\'ll find a spacious master bedroom for ultimate ease and privacy. Upstairs, the second bedroom has a full bathroom and a large closet, currently set up as a game room but easily transformed back into a closet. This loft-style bedroom, is perfect for guests or additional living space. This unique loft-style design gives the home a modern and open feel, with more flexibility than a traditional 2-bedroom layout.