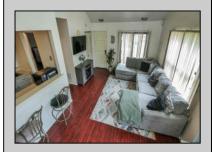

## **COMMENTS**

This corner condo offers an inviting 2-bedroom, 2-bathroom layout with an open floor plan and cathedral ceilings that fill the home with natural light. On the main floor, you\'ll find a spacious master bedroom for ultimate ease and privacy. Upstairs, the second bedroom has a full bathroom and a large closet, currently set up as a game room but easily transformed back into a closet. This loft-style bedroom, is perfect for guests or additional living space. This unique loft-style design gives the home a modern and open feel, with more flexibility than a traditional 2-bedroom layout.