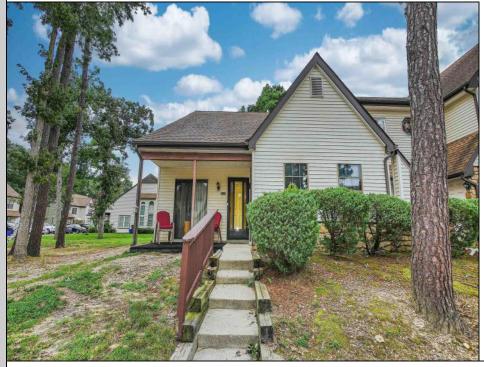

## COMMENTS

Welcome to this desirable Sussex model in The Woodlands of Mays Landing, offering a perfect blend of comfort and convenience. This charming 2-bedroom, 2-bathroom corner condo features an inviting open floor plan with cathedral ceilings, creating a bright, airy atmosphere. The main floor includes a spacious master bedroom, while the second bedroom and bathroom are upstairs, providing added privacy. The kitchen has been tastefully updated with new upper cabinets and brand-new appliances, all of which are included in the sale. The bathrooms have stylish tile finishes, and a newly installed shower insert adds a modern touch. A bonus room serves as a cozy gaming closet, perfect for the avid gamer. Step outside to the patio through sliding glass doors, where you can enjoy barbecues or simply relax while taking in the neighborhood view. Centrally located near shopping and amenities, this home is ideal for newlyweds, first-time homebuyers, or those looking to downsize. Don't miss out on this fantastic opportunity!