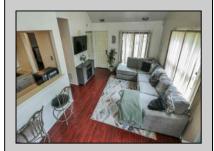

## **COMMENTS**

This corner condo offers an inviting 2-bedroom, 2-bathroom layout with an open floor plan and cathedral ceilings that fill the home with natural light. On the main floor, you\'ll find a spacious master bedroom for ultimate ease and privacy. Upstairs, the second bedroom has a full bathroom and a large closet, currently set up as a game room but easily transformed back into a closet. This loft-style bedroom, is perfect for guests or additional living space. This unique loft-style design gives the home a modern and open feel, with more flexibility than a traditional 2-bedroom layout.