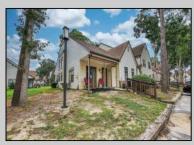

## COMMENTS

This corner condo offers an inviting 2-bedroom, 2-bathroom layout with an open floor plan and cathedral ceilings that fill the home with natural light. On the main floor, you\'ll find a spacious master bedroom for ultimate ease and privacy. Upstairs, the second bedroom has a full bathroom and a large closet, currently set up as a game room but easily transformed back into a closet. This loft-style bedroom, is perfect for guests or additional living space. This unique loft-style design gives the home a modern and open feel, with more flexibility than a traditional 2-bedroom layout.