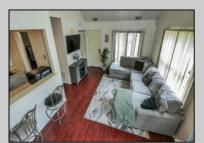

## COMMENTS

This corner condo offers an inviting 2-bedroom, 2-bathroom layout with an open floor plan and cathedral ceilings that fill the home with natural light. On the main floor, you\'ll find a spacious master bedroom for ultimate ease and privacy. Upstairs, the second bedroom has a full bathroom and a large closet, currently set up as a game room but easily transformed back into a closet. This loft-style bedroom, is perfect for guests or additional living space. This unique loft-style design gives the home a modern and open feel, with more flexibility than a traditional 2-bedroom layout.