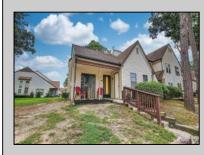

## COMMENTS

This corner condo offers an inviting 2-bedroom, 2-bathroom layout with an open floor plan and cathedral ceilings that fill the home with natural light. On the main floor, you\'ll find a spacious master bedroom for ultimate ease and privacy. Upstairs, the second bedroom has a full bathroom and a large closet, currently set up as a game room but easily transformed back into a closet. This loft-style bedroom, is perfect for guests or additional living space. This unique loft-style design gives the home a modern and open feel, with more flexibility than a traditional 2-bedroom layout.