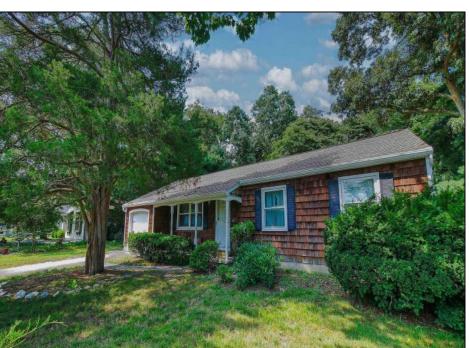

## **COMMENTS**

This 3BD 1BA rancher has been lovingly owned by the same family for more than 50 years. There is a living room, dining room, EIK and 3 nice sized BD's. The major mechanicals have recently been updated. The roof is less than 2 years old, the HWH was installed in 2018, and there are 4 Mini Split air conditioners recently installed. The bones of the home are in great condition. With updating this can be the perfect home for a family starting out or someone downsizing. The outside features include a 1 car attached garage, a large, oversized lot, a huge concrete patio, a covered front porch and a free standing WELL for irrigation. Close to public transportation, restaurants, Smithville and within 15 minutes of the beaches and boardwalk. Easy to show and the seller can close quickly! This home is being sold in "AS IS" condition. The buyer will be responsible for any and all inspections and certifications.