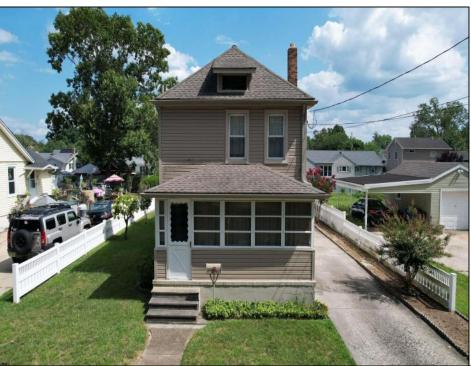

## **COMMENTS**

First time offered, This three bedroom two bath two story home, Features a newer roof, windows and siding, cozy covered rear patio is perfect for weekends with family or a cold drink after work, The detached garage in the rear is accessible by the concrete driveway, behind the garage is a garden area that would be great for grape vines, Enter the front porch and find the very enjoyable area of the home where you can watch your friendly neighbors and people walk through the neighborhood, as you enter the main level of the home you find a formal living and dining room, and eat in kitchen, a basement area finished for additional living area and storage, on the second floor are three bedrooms and a full bath, this home is ready for you to move in Matterport tour: https://my.matterport.com/show/?m=8VRkyQtZtXf