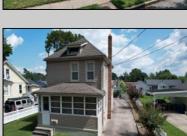

## **COMMENTS**

First time offered, This three bedroom two bath two story home, Features a newer roof, windows and siding, cozy covered rear patio is perfect for weekends with family or a cold drink after work, The detached garage in the rear is accessible by the concrete driveway, behind the garage is a garden area that would be great for grape vines, Enter the front porch and find the very enjoyable area of the home where you can watch your friendly neighbors and people walk through the neighborhood, as you enter the main level of the home you find a formal living and dining room, and eat in kitchen, a basement area finished for additional living area and storage, on the second floor are three bedrooms and a full bath, this home is ready for you to move in Matterport tour: https://my.matterport.com/show/?m=8VRkyQtZtXf

## **PROPERTY DETAILS**

| OutsideFeatures | ParkingGarage                    | OtherRooms                                         |
|-----------------|----------------------------------|----------------------------------------------------|
| Patio           | Detached Garage                  | Dining Area                                        |
| Porch           | One Car                          | Dining Room                                        |
| Porch Enclosed  |                                  | Eat In Kitchen                                     |
| Sidewalks       |                                  | Workshop                                           |
|                 | Patio<br>Porch<br>Porch Enclosed | Patio Detached Garage Porch One Car Porch Enclosed |