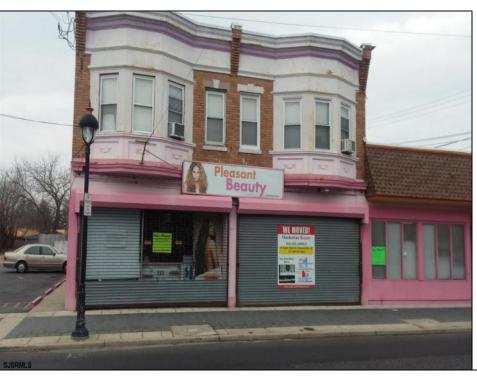

## **COMMENTS**

New BEST DEAL & PRICE NOW ON THIS MIXED-USE CORNER LOCATION!! Interest Rates are Down!! Great Investment Rental & Commercial Opportunity. Boasting 4-6 UNITS. Former Usages: Retail Beauty Supply, Retail Jewelry/Accessories, Corner (Dine-In/Take-Out) Restaurant. TWO 3 Bedroom Apartments ~rentals in area \$2300 monthly; All have separate Utility meters. A new Roof in 2009. Newer Central Air in store is less than 2 yr—ample storage in rear & full basement. Newer appliances; Electric & Plumbing upgraded 2010. Spacious apartments boast H/W flooring throughout, EIK/Dining Area. New Bath Fitters Bathroom. Privacy fenced (concrete yard/patio). Paved parking for 6 cars with a Two-Street access. High Visibility: Bus stops at corners, heavy foot & car traffic. Mins to AC Exwy & GSP; 24-hr appt is necessary, and LB will accompany. GRANTS & SBA LOANS TQB. Call for details. Selling as-is where-is. No warranties or guarantees by the Owner or Broker. Buyer is responsible for satisfying Buyer-Broker Commission and any lender /municipal requirements to secure financing and certificate of occupancy.