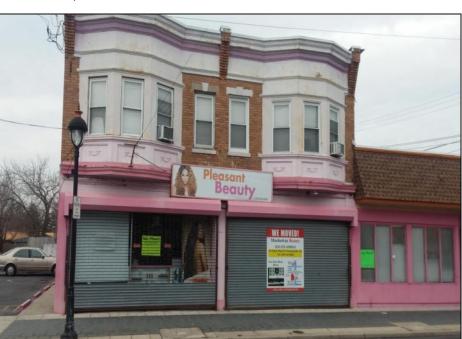

## **COMMENTS**

New BEST DEAL & PRICE NOW ON THIS MIXED-USE CORNER LOCATION!! Interest Rates are Down!! Great Investment Rental & Commercial Opportunity. Boasting 4-6 UNITS. Former Usages: Retail Beauty Supply, Retail Jewelry/Accessories, Corner (Dine-In/Take-Out) Restaurant. TWO 3 Bedroom Apartments ~rentals in area \$2300 monthly; All have separate Utility meters. A new Roof in 2009. Newer Central Air in store is less than 2 yr—ample storage in rear & full basement. Newer appliances; Electric & Plumbing upgraded 2010. Spacious apartments boast H/W flooring throughout, EIK/Dining Area. New Bath Fitters Bathroom. Privacy fenced (concrete yard/patio). Paved parking for 6 cars with a Two-Street access. High Visibility: Bus stops at corners, heavy foot & car traffic. Mins to AC Exwy & GSP; 24-hr appt is necessary, and LB will accompany. GRANTS & SBA LOANS TQB. Call for details. Selling as-is where-is. No warranties or guarantees by the Owner or Broker. Buyer is responsible for satisfying Buyer-Broker Commission and any lender /municipal requirements to secure financing and certificate of occupancy.