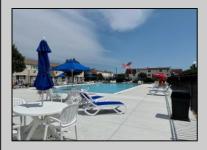

## **COMMENTS**

Come see this Dolphin Cove 2nd floor unit located at the Southend of the island. Complex includes an Olympic size pool with cabana area, tennis courts & the newest craze - pickleball courts! The Homeowners Association fee 0f \$450.00 a month includes all amenities, insurances, maintenance & management, trash, water, gas, hot water, heat and basic and cable.