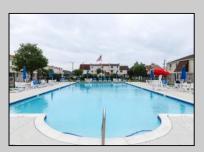

## **COMMENTS**

Come see this Dolphin Cove 2nd floor unit located at the Southend of the island. Complex includes an Olympic size pool with cabana area, tennis courts & the newest craze - pickleball courts! The Homeowners Association fee 0f \$450.00 a month includes all amenities, insurances, maintenance & management, trash, water, gas, hot water, heat and basic and cable.