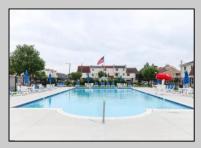

## **COMMENTS**

Come see this Dolphin Cove 2nd floor unit located at the Southend of the island. Complex includes an Olympic size pool with cabana area, tennis courts & the newest craze - pickleball courts! The Homeowners Association fee 0f \$450.00 a month includes all amenities, insurances, maintenance & management, trash, water, gas, hot water, heat and basic and cable.