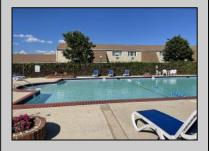

## **COMMENTS**

Come see this Dolphin Cove 2nd floor unit located at the Southend of the island. Complex includes an Olympic size pool with cabana area, tennis courts & the newest craze - pickleball courts! The Homeowners Association fee 0f \$450.00 a month includes all amenities, insurances, maintenance & management, trash, water, gas, hot water, heat and basic and cable.