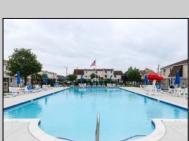

## **COMMENTS**

Come see this Dolphin Cove 2nd floor unit located at the Southend of the island. Complex includes an Olympic size pool with cabana area, tennis courts & the newest craze - pickleball courts! The Homeowners Association fee 0f \$450.00 a month includes all amenities, insurances, maintenance & management, trash, water, gas, hot water, heat and basic and cable.