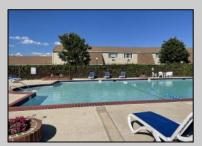

## **COMMENTS**

Come see this Dolphin Cove 2nd floor unit located at the Southend of the island. Complex includes an Olympic size pool with cabana area, tennis courts & the newest craze - pickleball courts! The Homeowners Association fee 0f \$450.00 a month includes all amenities, insurances, maintenance & management, trash, water, gas, hot water, heat and basic and cable.