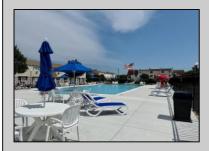

## **COMMENTS**

Come see this Dolphin Cove 2nd floor unit located at the Southend of the island. Complex includes an Olympic size pool with cabana area, tennis courts & the newest craze - pickleball courts! The Homeowners Association fee 0f \$450.00 a month includes all amenities, insurances, maintenance & management, trash, water, gas, hot water, heat and basic and cable.