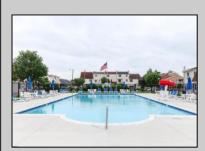

## **COMMENTS**

Come see this Dolphin Cove 2nd floor unit located at the Southend of the island. Complex includes an Olympic size pool with cabana area, tennis courts & the newest craze - pickleball courts! The Homeowners Association fee 0f \$450.00 a month includes all amenities, insurances, maintenance & management, trash, water, gas, hot water, heat and basic and cable.