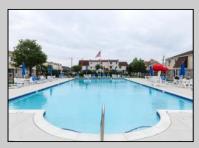

## **COMMENTS**

Come see this Dolphin Cove 2nd floor unit located at the Southend of the island. Complex includes an Olympic size pool with cabana area, tennis courts & the newest craze - pickleball courts! The Homeowners Association fee 0f \$450.00 a month includes all amenities, insurances, maintenance & management, trash, water, gas, hot water, heat and basic and cable.