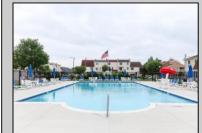

## COMMENTS

Come see this Dolphin Cove 2nd floor unit located at the Southend of the island. Complex includes an Olympic size pool with cabana area, tennis courts & the newest craze - pickleball courts! The Homeowners Association fee 0f \$450.00 a month includes all amenities, insurances, maintenance & management, trash, water, gas, hot water, heat and basic and cable. **PROPERTY DETAILS** 