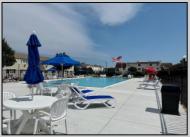

## **COMMENTS**

Come see this Dolphin Cove 2nd floor unit located at the Southend of the island. Complex includes an Olympic size pool with cabana area, tennis courts & the newest craze - pickleball courts! The Homeowners Association fee 0f \$450.00 a month includes all amenities, insurances, maintenance & management, trash, water, gas, hot water, heat and basic and cable.