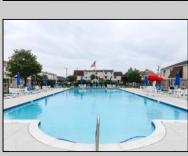

## **COMMENTS**

Come see this Dolphin Cove 2nd floor unit located at the Southend of the island. Complex includes an Olympic size pool with cabana area, tennis courts & the newest craze - pickleball courts! The Homeowners Association fee 0f \$450.00 a month includes all amenities, insurances, maintenance & management, trash, water, gas, hot water, heat and basic and cable.