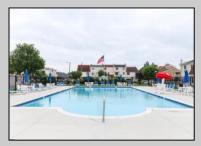

## **COMMENTS**

Come see this Dolphin Cove 2nd floor unit located at the Southend of the island. Complex includes an Olympic size pool with cabana area, tennis courts & the newest craze - pickleball courts! The Homeowners Association fee 0f \$450.00 a month includes all amenities, insurances, maintenance & management, trash, water, gas, hot water, heat and basic and cable.