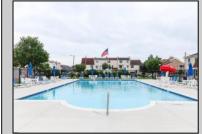

## COMMENTS

Come see this Dolphin Cove 2nd floor unit located at the Southend of the island. Complex includes an Olympic size pool with cabana area, tennis courts & the newest craze - pickleball courts! The Homeowners Association fee 0f \$450.00 a month includes all amenities, insurances, maintenance & management, trash, water, gas, hot water, heat and basic and cable. **PROPERTY DETAILS** 