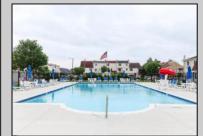

## COMMENTS

Come see this Dolphin Cove 2nd floor unit located at the Southend of the island. Complex includes an Olympic size pool with cabana area, tennis courts & the newest craze - pickleball courts! The Homeowners Association fee 0f \$450.00 a month includes all amenities, insurances, maintenance & management, trash, water, gas, hot water, heat and basic and cable. **PROPERTY DETAILS** 