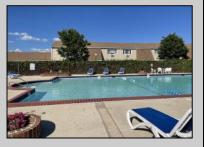

## COMMENTS

Come see this Dolphin Cove 2nd floor unit located at the Southend of the island. Complex includes an Olympic size pool with cabana area, tennis courts & the newest craze - pickleball courts! The Homeowners Association fee 0f \$450.00 a month includes all amenities, insurances, maintenance & management, trash, water, gas, hot water, heat and basic and cable.