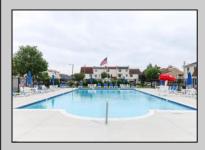

## COMMENTS

Come see this Dolphin Cove 2nd floor unit located at the Southend of the island. Complex includes an Olympic size pool with cabana area, tennis courts & the newest craze - pickleball courts! The Homeowners Association fee 0f \$450.00 a month includes all amenities, insurances, maintenance & management, trash, water, gas, hot water, heat and basic and cable.