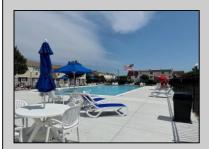

## COMMENTS

Come see this Dolphin Cove 2nd floor unit located at the Southend of the island. Complex includes an Olympic size pool with cabana area, tennis courts & the newest craze - pickleball courts! The Homeowners Association fee 0f \$450.00 a month includes all amenities, insurances, maintenance & management, trash, water, gas, hot water, heat and basic and cable.