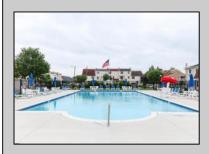

## **COMMENTS**

Come see this Dolphin Cove 2nd floor unit located at the Southend of the island. Complex includes an Olympic size pool with cabana area, tennis courts & the newest craze - pickleball courts! The Homeowners Association fee 0f \$450.00 a month includes all amenities, insurances, maintenance & management, trash, water, gas, hot water, heat and basic and cable.