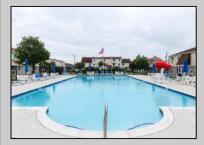

## COMMENTS

Come see this Dolphin Cove 2nd floor unit located at the Southend of the island. Complex includes an Olympic size pool with cabana area, tennis courts & the newest craze - pickleball courts! The Homeowners Association fee Of \$450.00 a month includes all amenities, insurances, maintenance & management, trash, water, gas, hot water, heat and basic and cable. **PROPERTY DETAILS** 