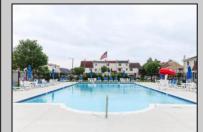

## COMMENTS

Come see this Dolphin Cove 2nd floor unit located at the Southend of the island. Complex includes an Olympic size pool with cabana area, tennis courts & the newest craze - pickleball courts! The Homeowners Association fee Of \$450.00 a month includes all amenities, insurances, maintenance & management, trash, water, gas, hot water, heat and basic and cable. **PROPERTY DETAILS** 