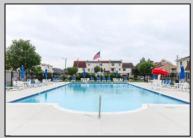

## **COMMENTS**

Come see this Dolphin Cove 2nd floor unit located at the Southend of the island. Complex includes an Olympic size pool with cabana area, tennis courts & the newest craze - pickleball courts! The Homeowners Association fee 0f \$450.00 a month includes all amenities, insurances, maintenance & management, trash, water, gas, hot water, heat and basic and cable.