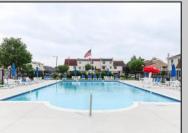

## **COMMENTS**

Come see this Dolphin Cove 2nd floor unit located at the Southend of the island. Complex includes an Olympic size pool with cabana area, tennis courts & the newest craze - pickleball courts! The Homeowners Association fee 0f \$450.00 a month includes all amenities, insurances, maintenance & management, trash, water, gas, hot water, heat and basic and cable.