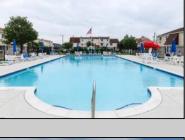

## **COMMENTS**

Come see this Dolphin Cove 2nd floor unit located at the Southend of the island. Complex includes an Olympic size pool with cabana area, tennis courts & the newest craze - pickleball courts! The Homeowners Association fee 0f \$450.00 a month includes all amenities, insurances, maintenance & management, trash, water, gas, hot water, heat and basic and cable.