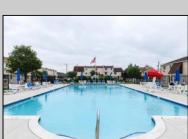

## **COMMENTS**

Come see this Dolphin Cove 2nd floor unit located at the Southend of the island. Complex includes an Olympic size pool with cabana area, tennis courts & the newest craze - pickleball courts! The Homeowners Association fee 0f \$450.00 a month includes all amenities, insurances, maintenance & management, trash, water, gas, hot water, heat and basic and cable.