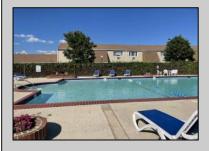

## **COMMENTS**

Come see this Dolphin Cove 2nd floor unit located at the Southend of the island. Complex includes an Olympic size pool with cabana area, tennis courts & the newest craze - pickleball courts! The Homeowners Association fee 0f \$450.00 a month includes all amenities, insurances, maintenance & management, trash, water, gas, hot water, heat and basic and cable.