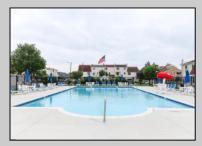

## **COMMENTS**

Come see this Dolphin Cove 2nd floor unit located at the Southend of the island. Complex includes an Olympic size pool with cabana area, tennis courts & the newest craze - pickleball courts! The Homeowners Association fee 0f \$450.00 a month includes all amenities, insurances, maintenance & management, trash, water, gas, hot water, heat and basic and cable.