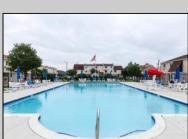

## **COMMENTS**

Come see this Dolphin Cove 2nd floor unit located at the Southend of the island. Complex includes an Olympic size pool with cabana area, tennis courts & the newest craze - pickleball courts! The Homeowners Association fee 0f \$450.00 a month includes all amenities, insurances, maintenance & management, trash, water, gas, hot water, heat and basic and cable.