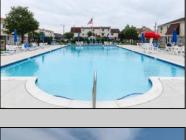

## **COMMENTS**

Come see this Dolphin Cove 2nd floor unit located at the Southend of the island. Complex includes an Olympic size pool with cabana area, tennis courts & the newest craze - pickleball courts! The Homeowners Association fee 0f \$450.00 a month includes all amenities, insurances, maintenance & management, trash, water, gas, hot water, heat and basic and cable.