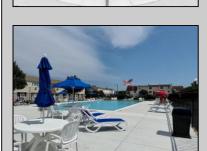

## **COMMENTS**

Come see this Dolphin Cove 2nd floor unit located at the Southend of the island. Complex includes an Olympic size pool with cabana area, tennis courts & the newest craze - pickleball courts! The Homeowners Association fee 0f \$450.00 a month includes all amenities, insurances, maintenance & management, trash, water, gas, hot water, heat and basic and cable.