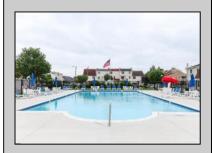

## **COMMENTS**

Come see this Dolphin Cove 2nd floor unit located at the Southend of the island. Complex includes an Olympic size pool with cabana area, tennis courts & the newest craze - pickleball courts! The Homeowners Association fee 0f \$450.00 a month includes all amenities, insurances, maintenance & management, trash, water, gas, hot water, heat and basic and cable.