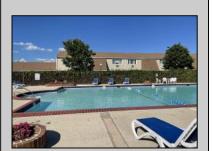

## **COMMENTS**

Come see this Dolphin Cove 2nd floor unit located at the Southend of the island. Complex includes an Olympic size pool with cabana area, tennis courts & the newest craze - pickleball courts! The Homeowners Association fee 0f \$450.00 a month includes all amenities, insurances, maintenance & management, trash, water, gas, hot water, heat and basic and cable.