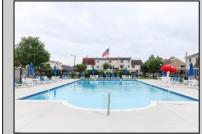

## COMMENTS

Come see this Dolphin Cove 2nd floor unit located at the Southend of the island. Complex includes an Olympic size pool with cabana area, tennis courts & the newest craze - pickleball courts! The Homeowners Association fee 0f \$450.00 a month includes all amenities, insurances, maintenance & management, trash, water, gas, hot water, heat and basic and cable. **PROPERTY DETAILS** 