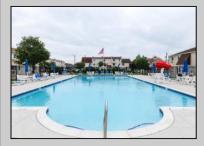

## COMMENTS

Come see this Dolphin Cove 2nd floor unit located at the Southend of the island. Complex includes an Olympic size pool with cabana area, tennis courts & the newest craze - pickleball courts! The Homeowners Association fee 0f \$450.00 a month includes all amenities, insurances, maintenance & management, trash, water, gas, hot water, heat and basic and cable. **PROPERTY DETAILS** 